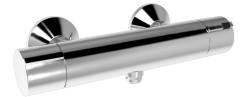

# 64140101 HANSALANO - Sprchová batéria Ukončené

EAN: 4015474277274 static.hansa.com/64140101

- Riešenia pre sprchy
- Termostatická
- Nástenná montáž
- Chróm
- Rukoväť regulátora teploty vody, Rukoväť regulátora prietoku vody, Bezpečnostná funkcia pre teplotu vody
- Bezpečnostná poistka proti obareniu pri 38 °C
- Termostatická kartuša pre ovládanie teploty, Filter, filtre na nečistoty, Uzatvárací vršok s keramickými doštičkami
- Excentrické etážky
- Telo batérie z mosadze DZR
- zabezpečené proti spätnému toku pri použití v domácnosti (podľa DIN EN 1717)