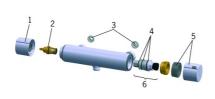

# Náhradné diely

### SP64140101

|      | Názov                               | Kód      |
|------|-------------------------------------|----------|
| 1    | Rukoväť regulátora prietoku vody    | 59914246 |
| 2    | Sedlo, G1/2                         | 59914207 |
| 3    | Tesnenie s filtrom, G3/4            | 59911076 |
| 4    | O-krúžok (komplet)                  | 59914113 |
| 5    | Rukoväť regulátora teploty Ukončené | 59914134 |
| 6    | Termoelement/Kartuš, 3.4            | 59914114 |
| N.I. | Temperature adjustment limiter      | 59914426 |