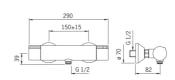

#### Technické vlastnosti

Veľkosť DN (menovitý rozmer) DN15 Dodávka teplej vody max. +80°C Pracovný tlak 1-10 bar Vzdialenosť na inštaláciu cc150 ± 15 mm