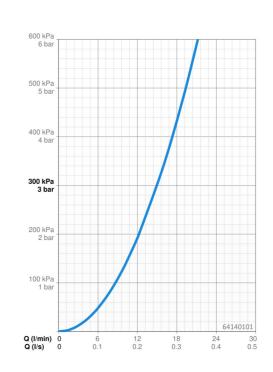

### Technické údaje

|  | V | lastn | osti | prietoku |  |
|--|---|-------|------|----------|--|
|--|---|-------|------|----------|--|

Prietok pri tlaku 3 bar 15.0 l/min