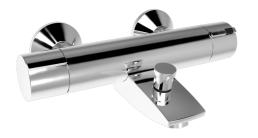

# 64132101 HANSALANO - Vaňová a sprchová batéria Ukončené

EAN: 4015474277281 static.hansa.com/64132101

- Sprcha a vaňa
- Termostatická
- Nástenná montáž
- Chróm
- Rukoväť regulátora teploty vody, Rukoväť regulátora prietoku vody, Bezpečnostná funkcia pre teplotu vody
- Ťažný prepínač, Automatické vrátenie prepínača do pôvodnej polohy
- Bezpečnostná poistka proti obareniu pri 38 °C
- Termostatická kartuša pre ovládanie teploty, Filter, filtre na nečistoty, Uzatvárací vršok s keramickými doštičkami
- Excentrické etážky
- Telo batérie z mosadze DZR
- zabezpečené proti spätnému toku pri použití v domácnosti (podľa DIN EN 1717)