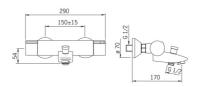

### Technické vlastnosti

Veľkosť DN (menovitý rozmer)DN15Dodávka teplej vodymax. +80°CPracovný tlak1-10 barVzdialenosť na inštaláciucc150 ± 15 mmProjection170 mm