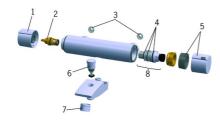

# Náhradné diely

#### SP64132101

|      | Názov                               | Kód      |
|------|-------------------------------------|----------|
| 1    | Rukoväť regulátora prietoku vody    | 59914246 |
| 2    | Sedlo, G1/2                         | 59914111 |
| 3    | Tesnenie s filtrom, G3/4            | 59911076 |
| 4    | O-krúžok (komplet)                  | 59914113 |
| 5    | Rukoväť regulátora teploty Ukončené | 59914134 |
| 6    | Prepínač Ukončené                   | 59914247 |
| 7    | Aerator, M28x1 D                    | 59907198 |
| 8    | Termoelement/Kartuš, 3.4            | 59914114 |
| N.I. | Temperature adjustment limiter      | 59914426 |