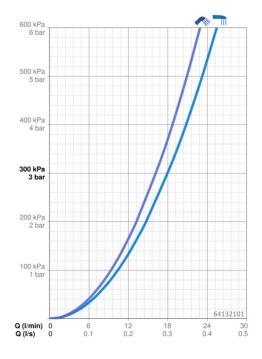

### Technické údaje

| Vlastnosti | prietoku |
|------------|----------|
|            |          |

Prietok pri tlaku 3 bar 18.0 / 16.2 l/min