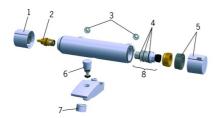

### Reserveonderdelen

### SP64132101

|      | Naam                           | Code     |
|------|--------------------------------|----------|
| 1    | Debiethendel                   | 59914246 |
| 2    | Binnenwerk, G1/2 Chroom        | 59914111 |
| 3    | Filter dichting, G3/4          | 59911076 |
| 4    | O-ring                         | 59914113 |
| 5    | Temperatuur hendel Stopgezet   | 59914134 |
| 6    | Omsteller Stopgezet            | 59914247 |
| 7    | Mousseur, M28x1 D Chroom       | 59907198 |
| 8    | Thermostaat/binnenwerk, 3.4    | 59914114 |
| N.I. | Temperature adjustment limiter | 59914426 |