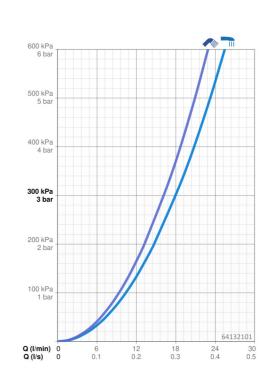

| Doorstroomhoeveelheid bij 3 bar      | 18.0 / 16.2 l/min     |
|--------------------------------------|-----------------------|
| Duui Suluuliilideveetilelu bij 3 bai | 10.0 / 10.2 (/ 111111 |