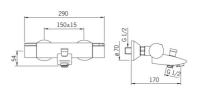

#### Technische eigenschappen

| DN-maat          | DN15          |
|------------------|---------------|
| Warmwatertoevoer | max. +80°C    |
| Werkdruk         | 1-10 bar      |
| Inbouwbreedte    | cc150 ± 15 mn |
| Projection       | 170 mm        |
|                  |               |