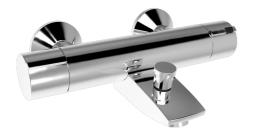

# 64132101 HANSALANO - Bad/douchemengkraan Stopgezet

EAN: 4015474277281 static.hansa.com/64132101

- Bad en douche
- Thermostatisch
- Wandmontage
- Chroom
- Temperatuurgreep, Debietgreep, Veiligheidshendel
- Trekomstelling, Automatische reset

- Veiligheidsblokkering tegen verbranden bij 38 °C
- Thermostatische temperatuurregeling, Vuilfilter(s), Keramische bovendeel voor debiet
- S-koppelingen met rozetten
- Kraanhuis gemaakt van DZR messing
- Ingebouwde beveiliging tegen terugstromen Voor gebruik in huis (conform DIN EN 1717)