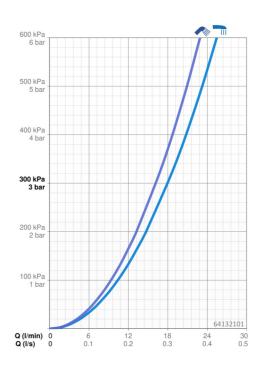

#### **Caratteristiche flusso**

| Portata 3 bar                   | 18.0 / 16.2 l/min |  |
|---------------------------------|-------------------|--|
| Caratteristiche tecniche        |                   |  |
| Misura DN (dimensione nominale) | DN15              |  |
| Fornitura di acqua calda        | max. +80°C        |  |
| Pressione di esercizio          | 1-10 bar          |  |
| Profondità di installazione     | cc150 ± 15 mm     |  |
| Projection                      | 170 mm            |  |
| Norme                           |                   |  |
| Standard EN                     | EN 1111           |  |