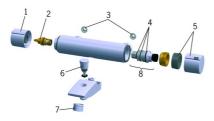

## Parti di ricambio

#### SP64132101

|      | Nome                                                           | Codice   |
|------|----------------------------------------------------------------|----------|
| 1    | Manopola di apertura                                           | 59914246 |
| 2    | Vitone, G1/2 Cromo                                             | 59914111 |
| 3    | Guarnizione di filtro, G3/4                                    | 59911076 |
| 4    | O-ring                                                         | 59914113 |
| 5    | Maniglia per regolazione della temperatura Fuori<br>produzione | 59914134 |
| 6    | Deviatore Fuori produzione                                     | 59914247 |
| 7    | Aereatore, M28x1 D Cromo                                       | 59907198 |
| 8    | Cartuccia termostatica, 3.4                                    | 59914114 |
| N.I. | Temperature adjustment limiter                                 | 59914426 |