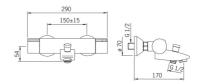

#### **Caratteristiche flusso**

| Portata 3 bar                   | 18.0 / 16.2 l/min |  |
|---------------------------------|-------------------|--|
| Caratteristiche tecniche        |                   |  |
| Misura DN (dimensione nominale) | DN15              |  |
| Fornitura di acqua calda        | max. +80°C        |  |
| Pressione di esercizio          | 1-10 bar          |  |
| Profondità di installazione     | cc150 ± 15 mm     |  |
| Projection                      | 170 mm            |  |
| Norme                           |                   |  |
| Standard EN                     | EN 1111           |  |