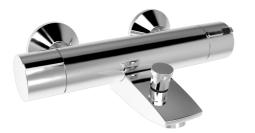

EAN: 4015474277281 static.hansa.com/64132101

- Vasca & doccia
- Termostatico
- Montaggio a parete
- Cromo
- Manopola di regolazione temperatura, Manopola di regolazione portata, Leva di sicurezza
- Deviatore pull, Riposizionamento automatico
- Blocco di sicurezza antiscottature a 38 °C
- Regolazione termostatica della temperatura, Filtro/i antiimpurità, Vitone ceramico
- Raccordi a S eccentrici
- Ottone DZR
- sicurezza incorporata anti-riflusso per uso domestico (ai sensi DIN EN 1717)