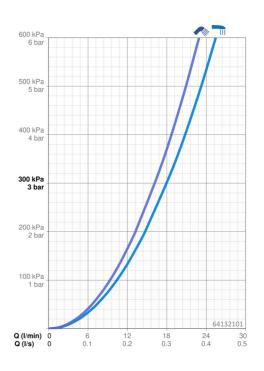

#### **Flow properties**

| Flow-rate at 3 bar          | 18.0 / 16.2 l/min |  |
|-----------------------------|-------------------|--|
| Technical properties        |                   |  |
| DN-size (nominal dimension) | DN15              |  |
| Hot water supply            | max. +80°C        |  |
| Working pressure            | 1-10 bar          |  |
| Installation width          | cc150 ± 15 mm     |  |
| Projection                  | 170 mm            |  |
| Regulations                 |                   |  |
| EN standard                 | EN 1111           |  |