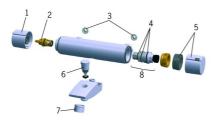

### **Spare parts**

#### SP64132101

|      | Name                                    | Code     |  |
|------|-----------------------------------------|----------|--|
| 1    | Flow control handle                     | 59914246 |  |
| 2    | Headpart, G1/2                          | 59914111 |  |
| 3    | Filter sealing, G3/4                    | 59911076 |  |
| 4    | O-ring kit                              | 59914113 |  |
| 5    | Temperature control handle Discontinued | 59914134 |  |
| 6    | Diverter Discontinued                   | 59914247 |  |
| 7    | Aerator, M28x1 D                        | 59907198 |  |
| 8    | Thermostatic cartridge, 3.4             | 59914114 |  |
| N.I. | Temperature adjustment limiter          | 59914426 |  |
|      |                                         |          |  |