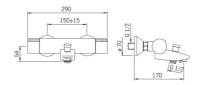

#### **Flow properties**

| Flow-rate at 3 bar          | 18.0 / 16.2 l/min |  |
|-----------------------------|-------------------|--|
| Technical properties        |                   |  |
| DN-size (nominal dimension) | DN15              |  |
| Hot water supply            | max. +80°C        |  |
| Working pressure            | 1-10 bar          |  |
| Installation width          | cc150 ± 15 mm     |  |
| Projection                  | 170 mm            |  |
| Regulations                 |                   |  |
| EN standard                 | EN 1111           |  |