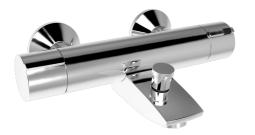

EAN: 4015474277281 static.hansa.com/64132101

- Bathtub & Shower
- Thermostatic
- Wall mounted
- Chrome
- Temperature control handle, Flow control handle, Safety feature for water temperature
- Pull operated diverter, Automatic reset
- Safety stop against scalding at 38°C
- Thermostatic cartridge for automatic temperature control, Litter filter(s), Ceramic head part for flow control
- Eccentric coupling(s)
- Inner body made of DZR brass
- protected against back-flow in domestic use (according to DIN EN 1717)