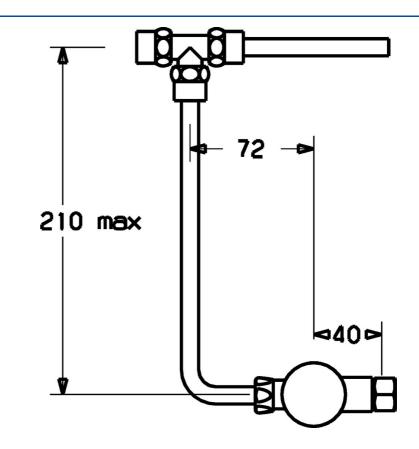

### Dati tecnici

#### **Caratteristiche flusso**

| Portata 3 bar                | 13.2 l/min |  |
|------------------------------|------------|--|
| Caratteristiche tecniche     |            |  |
| Fornitura di acqua calda     | max. +80°C |  |
| Pressione di esercizio       | 1-10 bar   |  |
| Misura della connessione     | G3/8       |  |
| Backflow prevention (EN1717) | EB         |  |