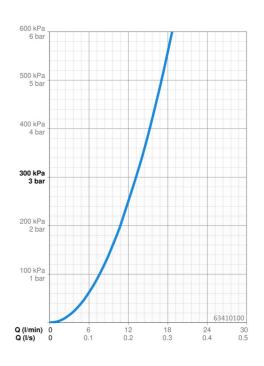

#### **Caratteristiche flusso**

| Portata 3 bar                | 13.2 l/min |  |
|------------------------------|------------|--|
| Caratteristiche tecniche     |            |  |
| Fornitura di acqua calda     | max. +80°C |  |
| Pressione di esercizio       | 1-10 bar   |  |
| Misura della connessione     | G3/8       |  |
| Backflow prevention (EN1717) | EB         |  |