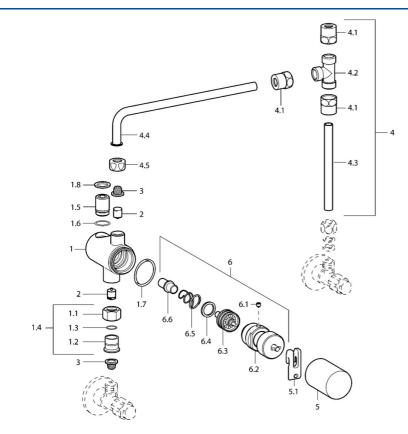

# Parti di ricambio

|      | Nome                                                   | Codice   |
|------|--------------------------------------------------------|----------|
| 1.3  | O-ring, d 10.10x1.60 Fuori produzione                  | 59905072 |
| 1.4  | Nipplo di collegamento, G3/8 Cromo Fuori<br>produzione | 59912848 |
| 1.7  | O-ring, d 26.7x1.78 Fuori produzione                   | 59912849 |
| 1.8  | Kit di guarnizione, 15x10x1 Fuori produzione           | 59902927 |
| 2    | Valvola antiriflusso                                   | 59911674 |
| 3    | Filtro per impurità                                    | 59911684 |
| 4    | Nipplo di collegamento, G3/8 Cromo                     | 59912850 |
| 4.1  | Cramping connector                                     | 59905061 |
| 4.5  | Cramping connector                                     | 59905061 |
| 5    | Cappuccio Cromo Fuori produzione                       | 59912851 |
| 5.1  | Leva                                                   | 59912852 |
| 6    | Cartuccia termostatica                                 | 59912847 |
| 6.1  | Screw, M5x6, SW2.5                                     | 59912617 |
| N.I. | Attacco per spurgo tubi                                | 59912853 |