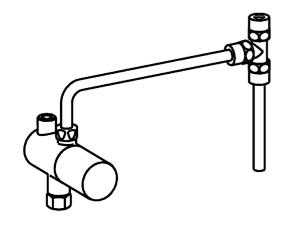

## 63410100 HANSAMINIMAT - Termostato di sicurezza Fuori produzione

EAN: 4015474106260 static.hansa.com/63410100

- Settore pubblico e semipubblico, Health & Care
- Cromo
- Valvola/e di non ritorno, Filtro/i anti-impurità
- Collegamento con tubo
- Disinfezione termica secondo DVGW W 551
- Raccordo a T