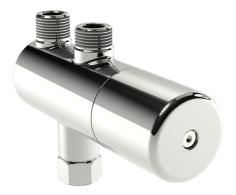

## 63410020 HANSAMINIMAT - Termostato di sicurezza

EAN: 4015474275270 static.hansa.com/63410020

- Health & Care
- Termostatico
- Cromo
- Manopola di regolazione temperatura
- Regolazione termostatica della temperatura, Valvola/e di non ritorno, Filtro/i anti-impurità
- Ottone DZR, Corpo interno in ottone a basso contenuto di piombo < 0,3 %, Condotti acqua senza rivestimento in nichel, Disinfezione termica secondo DVGW W 551
- Senza innesto