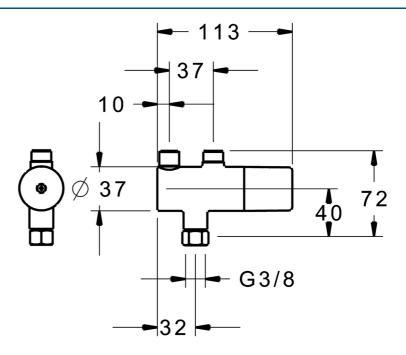

## Dati tecnici

| Caratteristiche flusso |
|------------------------|
|------------------------|

| Portata 3 bar                | 12.6 l/min    |
|------------------------------|---------------|
| Caratteristiche tecniche     |               |
| Fornitura di acqua calda     | max. +80°C    |
| Pressione di esercizio       | 0.5-10 bar    |
| Misura della connessione     | G3/8          |
| Backflow prevention (EN1717) | EB            |
| Norme                        |               |
| Standard EN                  | EN 1111       |
| Classe di rumorosità         | I (ISO 3822)  |
| Certificati/Dichiarazioni    |               |
| DVGW                         | NW-6509CL0481 |
| ABP                          | P-IX 29959/IA |