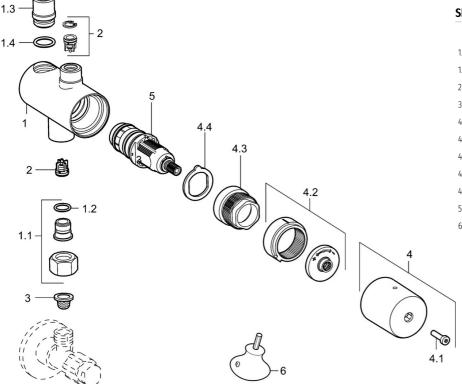

## Parti di ricambio

## SP63410020

|     | Nome                                            | Codice   |
|-----|-------------------------------------------------|----------|
| 1.1 | Nipplo di collegamento, G3/8 Cromo              | 59912848 |
| 1.2 | O-ring, d 10.10x1.60 Fuori produzione           | 59905072 |
| 2   | Valvola antiriflusso, DN8                       | 59914030 |
| 3   | Filtro per impurità                             | 59911684 |
| 4   | Maniglia                                        | 59914171 |
| 4.1 | Set di viti Fuori produzione                    | 59914174 |
| 4.2 | Temperature adjustment limiter Fuori produzione | 59914172 |
| 4.3 | Viti di fissaggio, M30x2 SW22 Fuori produzione  | 59914173 |
| 4.4 | Set di viti Fuori produzione                    | 59914174 |
| 5   | Cartuccia termostatica, 2.7                     | 59913823 |
| 6   | Chiave                                          | 59914077 |