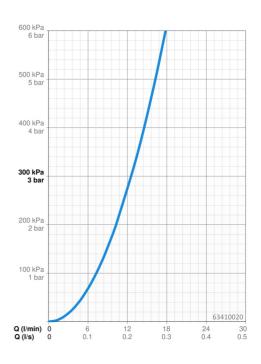

## Dati tecnici

| Caratteristiche flusso |
|------------------------|
|------------------------|

| Portata 3 bar                | 12.6 l/min    |
|------------------------------|---------------|
| Caratteristiche tecniche     |               |
| Fornitura di acqua calda     | max. +80°C    |
| Pressione di esercizio       | 0.5-10 bar    |
| Misura della connessione     | G3/8          |
| Backflow prevention (EN1717) | EB            |
| Norme                        |               |
| Standard EN                  | EN 1111       |
| Classe di rumorosità         | I (ISO 3822)  |
| Certificati/Dichiarazioni    |               |
| DVGW                         | NW-6509CL0481 |
| ABP                          | P-IX 29959/IA |