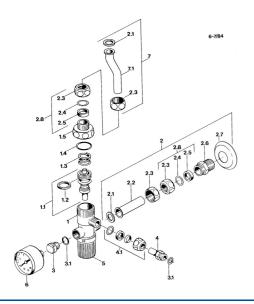

## Parti di ricambio

## SP63400000

|     | Nome                                        | Codice   |
|-----|---------------------------------------------|----------|
| 1.4 | O-ring, d 23.5x1.78                         | 59905101 |
| 2   | Fuori produzione                            | 59905107 |
| 2.1 | Giunto, 18.5x12.2x1.5                       | 59902313 |
| 2.2 | Fuori produzione                            | 59905106 |
| 2.3 | Raccordo dado                               | 59901998 |
| 2.4 | [IT3238]                                    | 59902456 |
| 2.5 | Kit di guarnizione                          | 59901999 |
| 2.6 | Nipplo                                      | 59902427 |
| 2.8 | Dado di collegamento, G1/2                  | 59911214 |
| 3.1 | O-ring, d 10.10x1.60 Fuori produzione       | 59905072 |
| 4.1 | Cramping connector                          | 59905061 |
| 6   | Visualizza, R1/4 10 bar SI Fuori produzione | 59902545 |