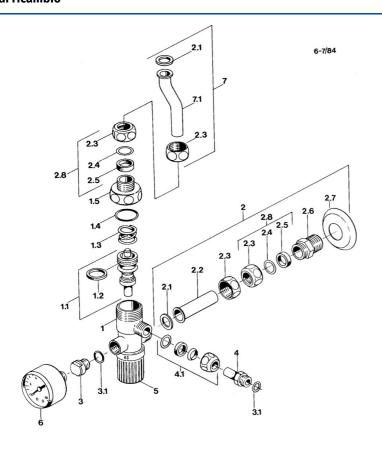

## Parti di ricambio

## SP63400000

|     | Nome                                        | Codice   |
|-----|---------------------------------------------|----------|
| 1.4 | O-ring, d 23.5x1.78                         | 59905101 |
| 2   | Fuori produzione                            | 59905107 |
| 2.1 | Giunto, 18.5x12.2x1.5                       | 59902313 |
| 2.2 | Fuori produzione                            | 59905106 |
| 2.3 | Raccordo dado                               | 59901998 |
| 2.4 | [IT3238]                                    | 59902456 |
| 2.5 | Kit di guarnizione                          | 59901999 |
| 2.6 | Nipplo                                      | 59902427 |
| 2.8 | Dado di collegamento, G1/2                  | 59911214 |
| 3.1 | O-ring, d 10.10x1.60 Fuori produzione       | 59905072 |
| 4.1 | Cramping connector                          | 59905061 |
| 6   | Visualizza, R1/4 10 bar SI Fuori produzione | 59902545 |