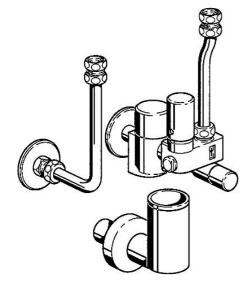

### 633123500061 HANSA - Valvola

EAN: 4015474053786 static.hansa.com/633123500061

Montaggio a parete

• Bagno

٠

• Valvola/e di non ritorno