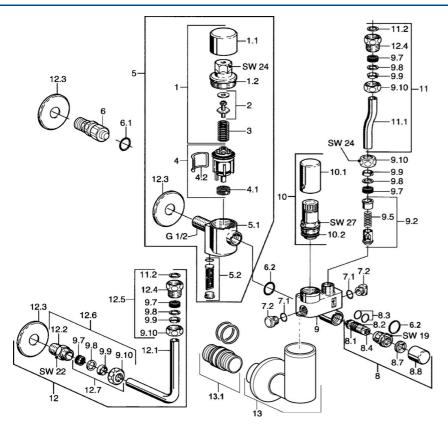

### Parti di ricambio

#### SP633123500061

|      | Nome                                   | Codice   |  |
|------|----------------------------------------|----------|--|
| 1    | Housing, SW24 SI                       | 59904632 |  |
| 4    | Livello di regolazione della valvola   | 59901981 |  |
| 4.1  | Filtro Fuori produzione                | 59904927 |  |
| 4.2  | Anello di guarnizione Fuori produzione | 59901982 |  |
| 5.2  | Filtro Fuori produzione                | 59912037 |  |
| 6    | Nipplo di collegamento                 | 59910737 |  |
| 6.1  | O-ring, d 10x2.5 Fuori produzione      | 59914057 |  |
| 6.2  | O-ring, d 18x2                         | 59901422 |  |
| 7.1  | O-ring, d 10.10x1.60 Fuori produzione  | 59905072 |  |
| 8    | Valvola di intercettazione             | 59904925 |  |
| 8.8  | Cappuccio Bianco Fuori produzione      | 59912241 |  |
| 9    | Valvola Cromo                          | 59912245 |  |
| 9.2  | Valvola antiriflusso                   | 59905003 |  |
| 9.7  | Kit di guarnizione                     | 59901999 |  |
| 9.8  | [IT3238]                               | 59902456 |  |
| 9.9  | Anello                                 | 59912040 |  |
| 9.10 | Raccordo dado                          | 59901998 |  |
| 10   | Valvola, 6 bar                         | 59904642 |  |
| 10.1 | Cappuccio Bianco Fuori produzione      | 59912243 |  |
| 10.2 | Kit di guarnizione                     | 59911174 |  |
| 11   |                                        | 59905125 |  |
| 11.2 | Giunto, 18.5x12.2x1.5                  | 59902313 |  |
| 12   | , L=210                                | 59905126 |  |
| 12.4 | Nipplo                                 | 59902560 |  |
| 12.5 | Nipplo di collegamento                 | 59912043 |  |
| 12.6 | Nipplo                                 | 59902427 |  |
| 12.7 | Dado di collegamento, G1/2             | 59911214 |  |
| 13   | Bianco                                 | 59912244 |  |
| 13.1 | Adattatore, G1/2-G3/4, L=45            | 59909003 |  |
|      |                                        |          |  |