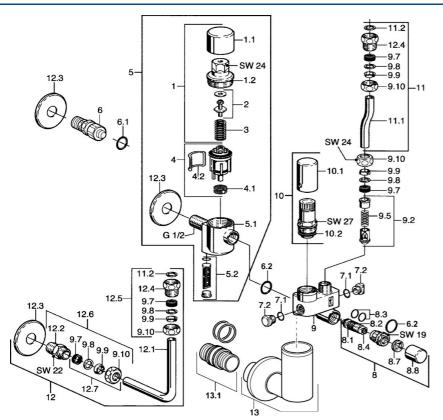

## K> HANSA

Spare parts

## SP633123500061

|      | Name                               | Code     |
|------|------------------------------------|----------|
| 1    | Housing, SW24 SI                   | 59904632 |
| 4    | Line adjustment valve              | 59901981 |
| 4.1  | Strainer Discontinued              | 59904927 |
| 4.2  | Form sealing Discontinued          | 59901982 |
| 5.2  | Strainer Discontinued              | 59912037 |
| 6    | Connection nipple                  | 59910737 |
| 6.1  | O-ring, d 10x2.5 Discontinued      | 59914057 |
| 6.2  | O-ring, d 18x2                     | 59901422 |
| 7.1  | O-ring, d 10.10x1.60 Discontinued  | 59905072 |
| 8    | Shut-off valve                     | 59904925 |
| 8.8  | Covering cap White Discontinued    | 59912241 |
| 9    | Valve                              | 59912245 |
| 9.2  | Non-return valve                   | 59905003 |
| 9.7  | Sealing kit                        | 59901999 |
| 9.8  | Disk                               | 59902456 |
| 9.9  | Ring                               | 59912040 |
| 9.10 | Fitting nut                        | 59901998 |
| 10   | Valve, 6 bar                       | 59904642 |
| 10.1 | Covering cap White Discontinued    | 59912243 |
| 10.2 | Sealing kit                        | 59911174 |
| 11   | Pipe                               | 59905125 |
| 11.2 | Gasket, 18.5x12.2x1.5              | 59902313 |
| 12   | Pipe, L=210                        | 59905126 |
| 12.4 | Nipple                             | 59902560 |
| 12.5 | Connection nipple                  | 59912043 |
| 12.6 | Nipple                             | 59902427 |
| 12.7 | Connection nut, G1/2               | 59911214 |
| 13   | Drain and filling valve White      | 59912244 |
| 13.1 | Conversion nipple, G1/2-G3/4, L=45 | 59909003 |