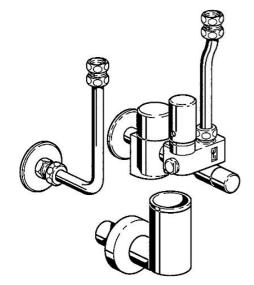

EAN: 4015474053786 static.hansa.com/633123500061

- Bathroom
- Wall mounted

• Non-return valve(s)