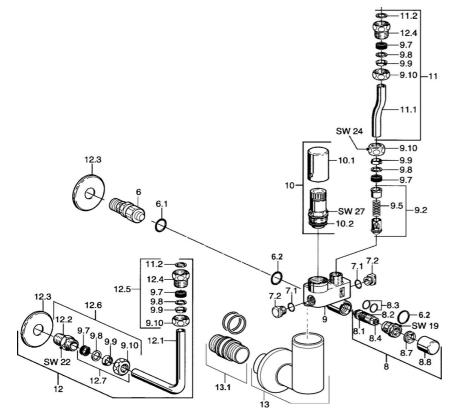

# Náhradné diely

#### SP632123500061

|   |      | Názov                           | Kód      |
|---|------|---------------------------------|----------|
| 6 | ô    | Ppripojovacie šróbenie          | 59910737 |
| 6 | 5.1  | O-krúžok, d 10x2.5 Ukončené     | 59914057 |
| 6 | 5.2  | O-krúžok, d 18x2                | 59901422 |
| 7 | 7.1  | O-krúžok, d 10.10x1.60 Ukončené | 59905072 |
| 8 | 3    | Uzatvárací ventil               | 59904925 |
| ç | 9    | Ventil                          | 59912245 |
| ç | 9.2  | Spätný ventil                   | 59905003 |
| ç | 9.7  | Tesnenie sada                   | 59901999 |
| ģ | 9.8  | [SK3238]                        | 59902456 |
| ç | 9.9  | Krúžok                          | 59912040 |
| ç | 9.10 | Montáž matice                   | 59901998 |
| 1 | 10   | Ventil, 6 bar                   | 59904642 |
| 1 | 10.2 | Tesnenie sada                   | 59911174 |
| 1 | 11   | Potrubie                        | 59905125 |
| 1 | 11.2 | Tesnenie, 18.5x12.2x1.5         | 59902313 |
| 1 | 12   | Potrubie, L=210                 | 59905126 |
| 1 | 12.4 | Vsuvka                          | 59902560 |
| 1 | 12.5 | Ppripojovacie šróbenie          | 59912043 |
| 1 | 12.6 | Vsuvka                          | 59902427 |
| 1 | 12.7 | Pripojovacie matice, G1/2       | 59911214 |
| 1 | 13.1 | Redukcia, G1/2-G3/4, L=45       | 59909003 |
|   |      |                                 |          |