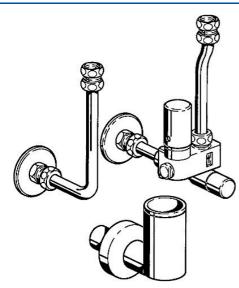

### 632123500061 HANSA - Ventil

EAN: 4015474053793 static.hansa.com/632123500061

- Kúpeľňa
- Nástenná montáž

• Spätný ventil (-y)