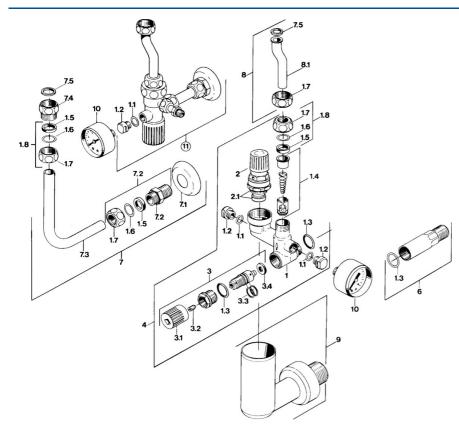

## Parti di ricambio

#### SP63202350

| Nome                                        | Codice                                                                                                                                                                                                                                                                                                                                                               |
|---------------------------------------------|----------------------------------------------------------------------------------------------------------------------------------------------------------------------------------------------------------------------------------------------------------------------------------------------------------------------------------------------------------------------|
| O-ring, d 10.10x1.60 Fuori produzione       | 59905072                                                                                                                                                                                                                                                                                                                                                             |
| O-ring, d 18x2                              | 59901422                                                                                                                                                                                                                                                                                                                                                             |
| Valvola antiriflusso                        | 59905003                                                                                                                                                                                                                                                                                                                                                             |
| Kit di guarnizione                          | 59901999                                                                                                                                                                                                                                                                                                                                                             |
| [IT3238]                                    | 59902456                                                                                                                                                                                                                                                                                                                                                             |
| Raccordo dado                               | 59901998                                                                                                                                                                                                                                                                                                                                                             |
| Dado di collegamento, G1/2                  | 59911214                                                                                                                                                                                                                                                                                                                                                             |
| Valvola, 6 bar                              | 59904642                                                                                                                                                                                                                                                                                                                                                             |
| Kit di guarnizione                          | 59911174                                                                                                                                                                                                                                                                                                                                                             |
| Valvola di intercettazione                  | 59904925                                                                                                                                                                                                                                                                                                                                                             |
| Cappuccio Fuori produzione                  | 59904924                                                                                                                                                                                                                                                                                                                                                             |
| Valvola                                     | 59905142                                                                                                                                                                                                                                                                                                                                                             |
| Adapter Fuori produzione                    | 59902475                                                                                                                                                                                                                                                                                                                                                             |
| , L=120                                     | 59901103                                                                                                                                                                                                                                                                                                                                                             |
| , L=210                                     | 59905126                                                                                                                                                                                                                                                                                                                                                             |
| Nipplo                                      | 59902427                                                                                                                                                                                                                                                                                                                                                             |
|                                             | 59902049                                                                                                                                                                                                                                                                                                                                                             |
| Nipplo                                      | 59902560                                                                                                                                                                                                                                                                                                                                                             |
| Giunto, 18.5x12.2x1.5                       | 59902313                                                                                                                                                                                                                                                                                                                                                             |
|                                             | 59905125                                                                                                                                                                                                                                                                                                                                                             |
|                                             | 59905074                                                                                                                                                                                                                                                                                                                                                             |
| Visualizza, R1/4 10 bar SI Fuori produzione | 59902545                                                                                                                                                                                                                                                                                                                                                             |
|                                             | O-ring, d 10.10x1.60 Fuori produzione<br>O-ring, d 18x2<br>Valvola antiriflusso<br>Kit di guarnizione<br>[IT3238]<br>Raccordo dado<br>Dado di collegamento, G1/2<br>Valvola, 6 bar<br>Kit di guarnizione<br>Valvola di intercettazione<br>Cappuccio Fuori produzione<br>Valvola<br>Adapter Fuori produzione<br>, L=120<br>, L=210<br>Nipplo<br>Giunto, 18.5x12.2x1.5 |