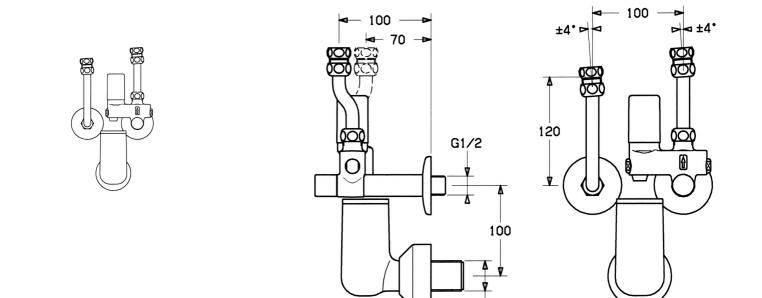

### Dati tecnici

| Caratteristiche tecniche        |                        |
|---------------------------------|------------------------|
| Misura DN (dimensione nominale) | DN15                   |
| Norme                           |                        |
| Standard EN                     | EN 1488                |
| Classe di rumorosità            | I (ISO 3822)           |
| Certificati/Dichiarazioni       |                        |
| ABP                             | P-IX 38446/I           |
| TÜV                             | TÜV.SV.21-547.1/2".W.p |
| Dichiarazione di conformità     | DoC                    |