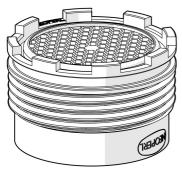

## 59914592 HANSA - Aerator a kľúč, M18.5x1

EAN: 4057304009914 static.hansa.com/59914592

• Náhradné diely

• Vonkajší závit

400 kPa 4 bar

300 kPa 3 bar

200 kPa 2 bar

100 kPa 1 bar

## Technické údaje

| Vlastnosti prietoku                            |           |                  |
|------------------------------------------------|-----------|------------------|
| Prietok pri tlaku 3 bar (s ovládačom prietoku) | 6.0 l/min |                  |
| Technické vlastnosti                           |           | 600 kPa<br>6 bar |
| Spojovacia veľkosť                             | M18.5x1   | 500 kPa          |
|                                                |           | 5 bar            |