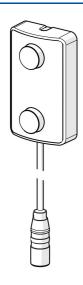

## 59914356 HANSA - Sensor, 6 V

EAN: 4057304001406 static.hansa.com/59914356

• Pièces détachées

Sensor avec détection automatique, Indicateur de batterie faible