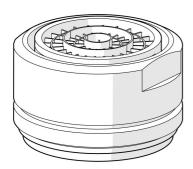

EAN: 4015474273047 static.hansa.com/59914054



- Ricambi
- Cromo

- Rompigetto Standard, Getto laminare
- Filettatura esterna



#### Dati tecnici

#### Caratteristiche flusso

Portata 3 bar

15.0 l/min

#### Caratteristiche tecniche

Misura della connessione Materiale M24x1

Ottone/Plastica





# 59914068 HANSA - Aereatore, M24x1 STD HC, 6 l/min Laminar

EAN: 4015474274303 static.hansa.com/59914068

- Ricambi
- Cromo

- Rompigetto Standard, Getto laminare, PCA® portata costante indipendentemente dalle variazioni di pressione
- Filettatura esterna



### Dati tecnici

| Cara | ittei | risti | iche | flusso |
|------|-------|-------|------|--------|
|      |       |       |      |        |

Portata 3 bar (con limitatore di flusso)

6.0 l/min

### Caratteristiche tecniche

Misura della connessione

M24x1

Materiale

Ottone/Plastica





## 59914732 HANSA - Aereatore, M22x1 STD PL HC A Laminar

EAN: 4057304013256 st