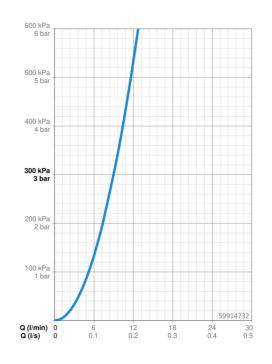

### Dati tecnici

| Cara | tter | istic | he f | usso |
|------|------|-------|------|------|
|      |      |       |      |      |

Portata 3 bar

Caratteristiche tecniche

Misura della connessione

Materiale

9.0 l/min