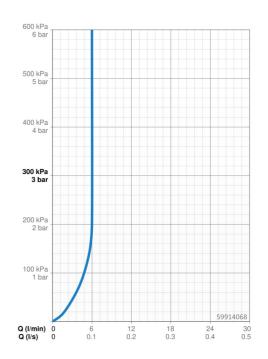

### Dati tecnici

| Cara | ittei | risti | iche | flusso |
|------|-------|-------|------|--------|
|      |       |       |      |        |

Portata 3 bar (con limitatore di flusso)

6.0 l/min