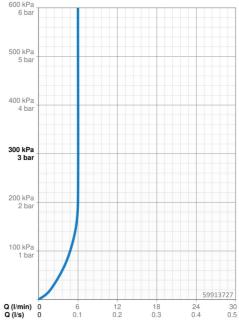

## Technické údaje

| Vlastnosti prietoku                            |              |   |         |  |      |  |
|------------------------------------------------|--------------|---|---------|--|------|--|
| Prietok pri tlaku 3 bar (s ovládačom prietoku) | 6.0 l/min    |   |         |  |      |  |
|                                                |              | e | 600 kPa |  | <br> |  |
| Technické vlastnosti                           |              |   | 6 bar   |  |      |  |
|                                                |              |   |         |  |      |  |
| Spojovacia veľkosť                             | M24x1        | F | 500 kPa |  |      |  |
| Materiál                                       | Mosadz/Plast |   | 5 bar   |  |      |  |
|                                                |              |   |         |  |      |  |
|                                                |              |   |         |  |      |  |
|                                                |              |   |         |  |      |  |