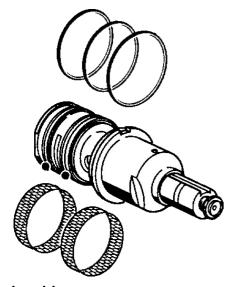

## 59912331 HANSA - Cartuccia termostatica, DN20, G3/4

EAN: 4015474068285 static.hansa.com/59912331

HANSA vitone termostatica senza arresto; DN20; idonea per HANSAVARIO 0805; con elemento in cera; filtri; dal 2003;

Ricambi

 Regolazione termostatica della temperatura, Filtro/i antiimpurità