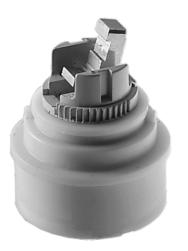

## 59911431 HANSA - Cartuccia, 4.8 Eco-Top

EAN: 4015474961531 static.hansa.com/59911431

HANSAECO-TOP cartuccia 4.8; acqua fredda in posizione centrale fino al primo scatto di apertura ; scatto d'apertura d'acqua del 60% c.a; con dischi ceramici con depositi di grasso integrati; protezione antiscottatura regolabile (tranne 0914, 0912, 0123, 0148); limitatore di portata regolabile fino a ca. 6 l / min ( vedi art. 59 904 601)

- Ricambi
- Monocomando

- Limitatore di temperatura, Variante a risparmio energetico (Cold Start) Acqua fredda in posizione centrale
- Cartuccia a dischi ceramici ø 48mm

Dati tecnici