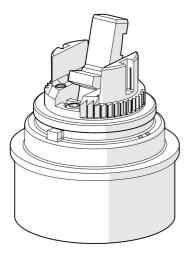

## 59911431 HANSA - Cartuccia, 4.8 Eco-Top

EAN: 4015474961531 static.hansa.com/59911431

HANSAECO-TOP cartuccia 4.8; acqua fredda in posizione centrale fino al primo scatto di apertura ; scatto d'apertura d'acqua del 60% c.a; con dischi ceramici con depositi di grasso integrati; protezione antiscottatura regolabile (tranne 0914, 0912, 0123, 0148); limitatore di portata regolabile fino a ca. 6 l / min ( vedi art. 59 904 601)

- Ricambi
- Monocomando

- Limitatore di temperatura, Variante a risparmio energetico (Cold Start) Acqua fredda in posizione centrale
- Cartuccia a dischi ceramici ø 48mm

Dati tecnici