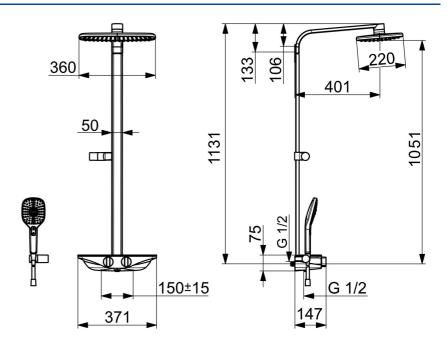

#### Caratteristiche tecniche

Misura DN (dimensione nominale)DN15Fornitura di acqua caldamax. +80°CPressione di esercizio1-10 barMisura della connessioneG1/2Profondità di installazioneCC150± 15 mmBackflow prevention (EN1717)EBMaterialeOttone