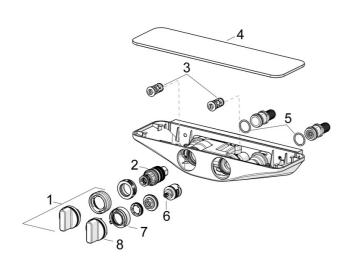

## Parti di ricambio

### SP5865017182

|      | Nome                                             | Codice   |
|------|--------------------------------------------------|----------|
| 01   | Maniglia per regolazione della temperatura Cromo | 59914596 |
| 02   | Cartuccia termostatica, 3.4                      | 59914114 |
| 03   | Valvola antiriflusso e filtro                    | 59913696 |
| 03   | Valvola antiriflusso e filtro, (9/2018-)         | 59914727 |
| 04   | Piastra Bianco                                   | 59914606 |
| 05   | O-ring, 25.07x2.62                               | 59911479 |
| 06   | Deviatore                                        | 59914183 |
| 07   | Limitatore di portata Fuori produzione           | 59914635 |
| 08   | Manopola di apertura Cromo                       | 59914599 |
| N.I. | Accessione, G1/2                                 | 59911491 |