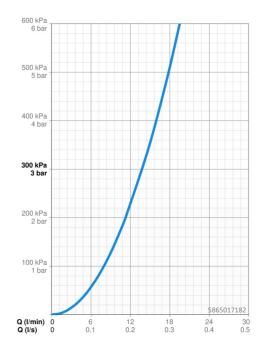

#### Caratteristiche flusso

Portata 3 bar 13.8 l/min
Perdita di pressione con portata (0,2 l/s) 2.1 bar