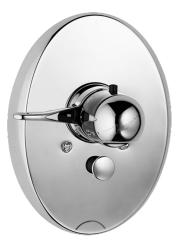

#### Vasca & doccia .

- Set esterno
- Montaggio a parete con unità d'incasso
- Cromo
- Manopola di regolazione temperatura
- Deviatore pull