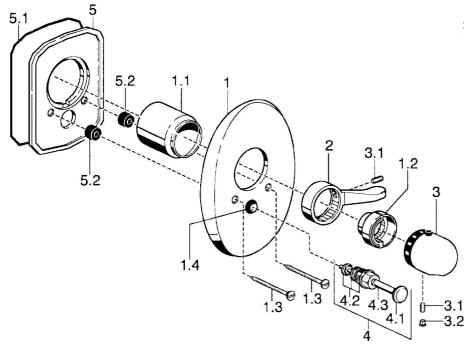

### SP58649105

|  |      | Nome                                                                          | Codice   |
|--|------|-------------------------------------------------------------------------------|----------|
|  | 1    | Piastra Cromo Fuori produzione                                                | 59911911 |
|  | 1.1  | Cappuccio Oro Fuori produzione                                                | 59911575 |
|  | 1.1  | Cappuccio Cromo                                                               | 59911570 |
|  | 1.2  | Temperature adjustment limiter Cromo                                          | 59906355 |
|  | 1.3  | Screw, M5x65 Oro Fuori produzione                                             | 59904849 |
|  | 1.3  | Screw, M5x65 Cromo                                                            | 59904847 |
|  | 1.4  | Pezzi di guida                                                                | 59904846 |
|  | 2    | Leva Cromo                                                                    | 59905722 |
|  | 2    | Leva Cromo/Satinato Fuori produzione                                          | 59906135 |
|  | 3    | Maniglia per regolazione della temperatura, (-38°)<br>Cromo                   | 59911280 |
|  | 3    | Maniglia per regolazione della temperatura Cromo                              | 59910304 |
|  | 3    | Maniglia per regolazione della temperatura<br>Cromo/Satinato Fuori produzione | 59910305 |
|  | 3.1  | Screw, M6x9.5                                                                 | 59901609 |
|  | 3.2  | Spinotto Cromo                                                                | 59911840 |
|  | 3.2  | Tappo Cromo/Satinato Fuori produzione                                         | 59911917 |
|  | 4    | Deviatore Oro Fuori produzione                                                | 59906392 |
|  | 4    | Deviatore Cromo                                                               | 59911156 |
|  | 4    | Deviatore Cromo/Satinato Fuori produzione                                     | 59910903 |
|  | 4.2  | Kit di guarnizione                                                            | 59904791 |
|  | 4.3  | O-ring, d 4x1                                                                 | 59902331 |
|  | 5    | Fixing plate Fuori produzione                                                 | 59911915 |
|  | N.I. | Prolunga, 35 mm                                                               | 59911438 |
|  |      |                                                                               |          |