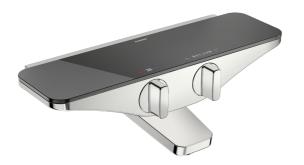

# 5864217184 HANSAEMOTION - Miscelatore vasca-doccia

EAN: 4057304008726 static.hansa.com/5864217184

- Vasca & doccia
- Termostatico
- Montaggio a parete
- Cromo/Grigio
- Bocca fissa
- Rompigetto Standard
- Manopola di regolazione temperatura, Manopola di regolazione portata
- Deviatore a rotazione, Deviatore integrato / Regolazione portata
- Blocco di sicurezza antiscottature a 38 °C, THERMO COOL.
   Maggiore sicurezza grazie al riscaldamento minimo del corpo del miscelatore
- Regolazione termostatica della temperatura
- Raccordo a S eccentrico sferico
- Vetro di sicurezza
- sicurezza incorporata anti-riflusso per uso domestico (ai sensi DIN EN 1717)