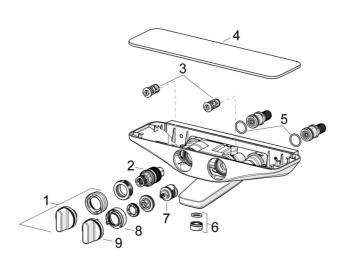

## Parti di ricambio

### SP5864217184

|     | Nome                                             | Codice   |
|-----|--------------------------------------------------|----------|
| 01  | Maniglia per regolazione della temperatura Cromo | 59914596 |
| 02  | Cartuccia termostatica, 3.4                      | 59914114 |
| 03  | Valvola antiriflusso e filtro, (9/2018-)         | 59914727 |
| 03  | Valvola antiriflusso e filtro                    | 59913696 |
| 04  | Piastra Grigio Fuori produzione                  | 59914600 |
| 05  | O-ring, 25.07x2.62                               | 59911479 |
| 06  | Aereatore, M24x1 D Cromo                         | 59911829 |
| 07  | Deviatore                                        | 59914183 |
| 80  | Limitatore di portata Fuori produzione           | 59914635 |
| 09  | Manopola di apertura Cromo                       | 59914599 |
| N.I | Adapter                                          | 03990100 |
| NΙ  | Accessione G1/2                                  | 59911491 |