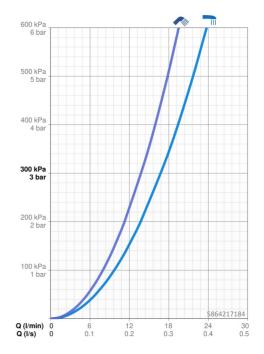

#### Caratteristiche flusso

Portata 3 bar 16.8 / 13.8 l/min
Perdita di pressione con portata (0,2 l/s) 2.3 bar