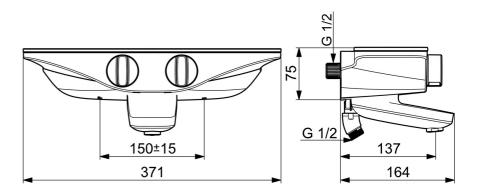

#### Caratteristiche tecniche

Misura DN (dimensione nominale) DN15 Fornitura di acqua calda max. +80°C Pressione di esercizio 1-10 bar Misura della connessione G1/2 Profondità di installazione CC150± 15 mm Projection 137 mm Backflow prevention (EN1717) ЕВ Materiale Ottone