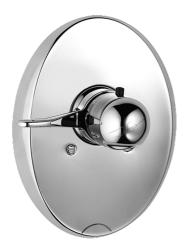

# 58639105 HANSASTAR - Piastra per miscelatore doccia

EAN: 4015474003781 static.hansa.com/58639105

- Soluzioni doccia
- Set esterno
- Montaggio a parete con unità d'incasso
- Cromo
- Manopola di regolazione temperatura