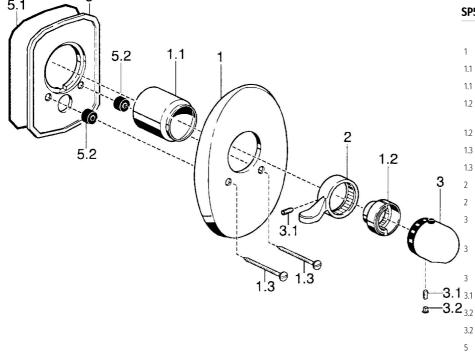

## Parti di ricambio

### SP58639105

N.I.

| Nome                                                                          | Codice   |
|-------------------------------------------------------------------------------|----------|
| Piastra Cromo Fuori produzione                                                | 59911913 |
| Cappuccio Oro Fuori produzione                                                | 59911575 |
| Cappuccio Cromo                                                               | 59911570 |
| Temperature adjustment limiter Oro Fuori produzione                           | 59905713 |
| Temperature adjustment limiter Cromo                                          | 59906355 |
| Screw, M5x65 Cromo                                                            | 59904847 |
| Screw, M5x65 Oro Fuori produzione                                             | 59904849 |
| Leva Cromo/Satinato Fuori produzione                                          | 59906135 |
| Leva Cromo                                                                    | 59905722 |
| Maniglia per regolazione della temperatura, (-38°)<br>Cromo                   | 59911280 |
| Maniglia per regolazione della temperatura<br>Cromo/Satinato Fuori produzione | 59910305 |
| Maniglia per regolazione della temperatura Cromo                              | 59910304 |
| Screw, M6x9.5                                                                 | 59901609 |
| Tappo Cromo/Satinato Fuori produzione                                         | 59911917 |
| Spinotto Cromo                                                                | 59911840 |
| Fixing plate Fuori produzione                                                 | 59911915 |
| Prolunga, 35 mm                                                               | 59911438 |
|                                                                               |          |