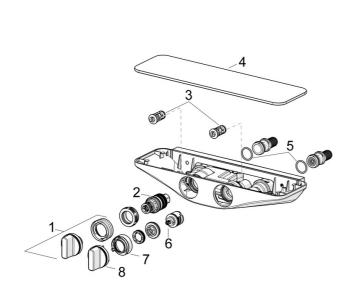

## Parti di ricambio

#### SP5863017184

|      | Nome                                             | Codice   |
|------|--------------------------------------------------|----------|
| 01   | Maniglia per regolazione della temperatura Cromo | 59914596 |
| 02   | Cartuccia termostatica, 3.4                      | 59914114 |
| 03   | Valvola antiriflusso e filtro, (9/2018-)         | 59914727 |
| 03   | Valvola antiriflusso e filtro                    | 59913696 |
| 04   | Piastra Grigio                                   | 59914597 |
| 05   | O-ring, 25.07x2.62                               | 59911479 |
| 06   | Deviatore                                        | 59914183 |
| 07   | Limitatore di portata Fuori produzione           | 59914634 |
| 08   | Manopola di apertura Cromo                       | 59914599 |
| N.I. | Accessione, G1/2                                 | 59911491 |
| N.I. | Adapter                                          | 03990100 |