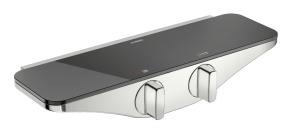

## 5863017184 HANSAEMOTION - Miscelatore doccia

EAN: 4057304008696 static.hansa.com/5863017184

- Soluzioni doccia
- Termostatico
- Montaggio a parete
- Cromo/Grigio
- Manopola di regolazione temperatura, Manopola di regolazione portata
- Blocco di sicurezza antiscottature a 38 °C, THERMO COOL. Maggiore sicurezza grazie al riscaldamento minimo del corpo del miscelatore
- Regolazione termostatica della temperatura
- Raccordo a S eccentrico sferico
- Vetro di sicurezza
- sicurezza incorporata anti-riflusso per uso domestico (ai sensi DIN EN 1717)