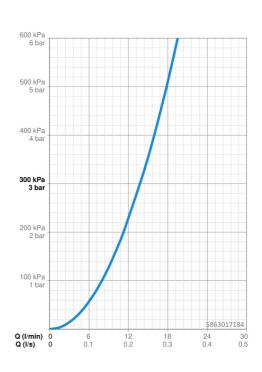

### Dati tecnici

| Portata 3 bar                              | 13.8 l/min             |  |
|--------------------------------------------|------------------------|--|
| Perdita di pressione con portata (0,2 l/s) | 2.3 bar                |  |
| Caratteristiche tecniche                   |                        |  |
| Misura DN (dimensione nominale)            | DN15                   |  |
| Fornitura di acqua calda                   | max. +80°C             |  |
| Pressione di esercizio                     | 1-10 bar               |  |
| Misura della connessione                   | G1/2                   |  |
| Profondità di installazione                | CC150± 15 mm           |  |
| Backflow prevention (EN1717)               | EB                     |  |
| Materiale                                  | Ottone                 |  |
| Norme                                      |                        |  |
| Standard EN                                | EN 1111                |  |
| Classe di rumorosità                       | I (ISO 3822) Oras lab. |  |