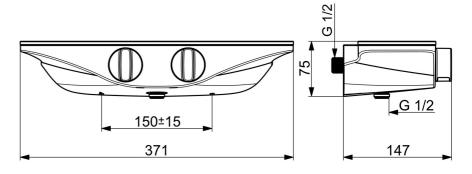

### Dati tecnici

| Portata 3 bar                              | 13.8 l/min             |  |
|--------------------------------------------|------------------------|--|
| Perdita di pressione con portata (0,2 l/s) | 2.3 bar                |  |
| Caratteristiche tecniche                   |                        |  |
| Misura DN (dimensione nominale)            | DN15                   |  |
| Fornitura di acqua calda                   | max. +80°C             |  |
| Pressione di esercizio                     | 1-10 bar               |  |
| Misura della connessione                   | G1/2                   |  |
| Profondità di installazione                | CC150± 15 mm           |  |
| Backflow prevention (EN1717)               | EB                     |  |
| Materiale                                  | Ottone                 |  |
| Norme                                      |                        |  |
| Standard EN                                | EN 1111                |  |
| Classe di rumorosità                       | I (ISO 3822) Oras lab. |  |