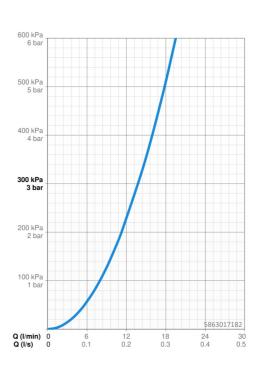

### Dati tecnici

| Portata 3 bar                              | 13.8 l/min             |  |
|--------------------------------------------|------------------------|--|
| Perdita di pressione con portata (0,2 l/s) | 2.3 bar                |  |
| Caratteristiche tecniche                   |                        |  |
| Misura DN (dimensione nominale)            | DN15                   |  |
| Fornitura di acqua calda                   | max. +80°C             |  |
| Pressione di esercizio                     | 1-10 bar               |  |
| Misura della connessione                   | G1/2                   |  |
| Profondità di installazione                | CC150± 15 mm           |  |
| Backflow prevention (EN1717)               | EB                     |  |
| Materiale                                  | Ottone                 |  |
| Norme                                      |                        |  |
| Standard EN                                | EN 1111                |  |
| Classe di rumorosità                       | I (ISO 3822) Oras lab. |  |