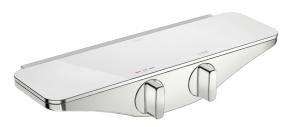

## 5863017182 HANSAEMOTION - Miscelatore doccia

EAN: 4057304008719 static.hansa.com/5863017182

- Soluzioni doccia
- Termostatico
- Montaggio a parete
- Cromo/Bianco
- Manopola di regolazione temperatura, Manopola di regolazione portata
- Blocco di sicurezza antiscottature a 38 °C, THERMO COOL. Maggiore sicurezza grazie al riscaldamento minimo del corpo del miscelatore
- Regolazione termostatica della temperatura
- Raccordo a S eccentrico sferico
- Vetro di sicurezza
- sicurezza incorporata anti-riflusso per uso domestico (ai sensi DIN EN 1717)