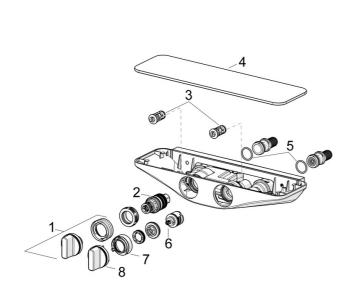

## Parti di ricambio

#### SP5863017182

|      | Nome                                             | Codice   |
|------|--------------------------------------------------|----------|
| 01   | Maniglia per regolazione della temperatura Cromo | 59914596 |
| 02   | Cartuccia termostatica, 3.4                      | 59914114 |
| 03   | Valvola antiriflusso e filtro, (9/2018-)         | 59914727 |
| 03   | Valvola antiriflusso e filtro                    | 59913696 |
| 04   | Piastra Bianco                                   | 59914598 |
| 05   | O-ring, 25.07x2.62                               | 59911479 |
| 06   | Deviatore                                        | 59914183 |
| 07   | Limitatore di portata Fuori produzione           | 59914634 |
| 08   | Manopola di apertura Cromo                       | 59914599 |
| N.I. | Accessione, G1/2                                 | 59911491 |
| N.I. | Adapter                                          | 03990100 |