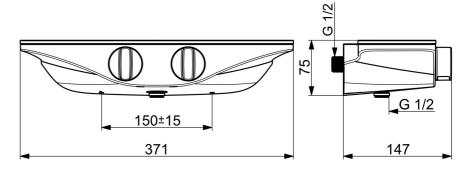

### Dati tecnici

| Portata 3 bar                              | 13.8 l/min             |  |
|--------------------------------------------|------------------------|--|
| Perdita di pressione con portata (0,2 l/s) | 2.3 bar                |  |
| Caratteristiche tecniche                   |                        |  |
| Misura DN (dimensione nominale)            | DN15                   |  |
| Fornitura di acqua calda                   | max. +80°C             |  |
| Pressione di esercizio                     | 1-10 bar               |  |
| Misura della connessione                   | G1/2                   |  |
| Profondità di installazione                | CC150± 15 mm           |  |
| Backflow prevention (EN1717)               | EB                     |  |
| Materiale                                  | Ottone                 |  |
| Norme                                      |                        |  |
| Standard EN                                | EN 1111                |  |
| Classe di rumorosità                       | I (ISO 3822) Oras lab. |  |