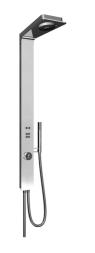

EAN: 4015474173606 static.hansa.com/58600100

- Douche oplossingen
- Wandmontage
- Glas/Spiegel
- Drukknop omstelling
- Handdouche, Douchehouder, Doucheslang (1250 mm), Hoofddouche
- Normaal gelijkmatige en zachte waterstroom, Waterval stroom als een waterval, sterk en breed
- Vuilfilter(s)
- Veiligheidsglas
- Laminair
- 2-stralig