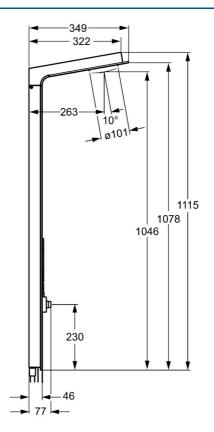

#### Doorstromingseigenschappen

| Doorstroomhoeveelheid bij 3 bar | 15.0 l/min |  |
|---------------------------------|------------|--|
| Technische eigenschappen        |            |  |
| DN-maat                         | DN15       |  |
| Warmwatertoevoer                | max. +65°C |  |
| Werkdruk                        | 1.5-10 bar |  |
| Aansluitmaat                    | G1/2       |  |
| Lengte / Hoogte                 | 1115 mm    |  |
| Projection                      | 263 mm     |  |