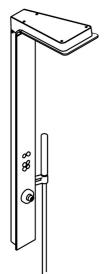

### Reserveonderdelen

#### SP58600100

|      | Naam                               | Code     |
|------|------------------------------------|----------|
| 1    | Douchepaneel                       | 59913568 |
| 1.1  | Regendouche Glas/Spiegel Stopgezet | 59913570 |
| 1.4  | Side shower Chroom Stopgezet       | 59913566 |
| 1.5  | Verbindingsstuk Stopgezet          | 59912498 |
| 1.7  | Diverter bar Stopgezet             | 59913679 |
| 1.8  | Verbindingsstuk Stopgezet          | 59912497 |
| 2    | Bevestigingsset Stopgezet          | 59912486 |
| 2.1  | Rubberen pakking                   | 59912492 |
| 2.2  | Schroef Stopgezet                  | 59912495 |
| 3    | Houder Chroom Stopgezet            | 59913567 |
| 4    | Handdouche Chroom                  | 54390100 |
| 4.1  | Filter sproeier                    | 59906859 |
| 4.2  | Doorvoerbegrenzer                  | 59912777 |
| 5    | Doucheslang, L=1250 Chroom         | 54120400 |
| 5.1  | Afdichtring, d 21x12x2             | 59912304 |
| 5.2  | Doucheslang, L=1000                | 59912631 |
| N.I. | Schroef, M5x10, SW3 Stopgezet      | 59913680 |
|      |                                    |          |