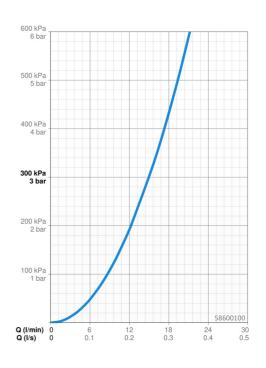

#### Doorstromingseigenschappen

| Doorstroomhoeveelheid bij 3 bar | 15.0 l/min |  |
|---------------------------------|------------|--|
| Technische eigenschappen        |            |  |
| DN-maat                         | DN15       |  |
| Warmwatertoevoer                | max. +65°C |  |
| Werkdruk                        | 1.5-10 bar |  |
| Aansluitmaat                    | G1/2       |  |
| Lengte / Hoogte                 | 1115 mm    |  |
| Projection                      | 263 mm     |  |