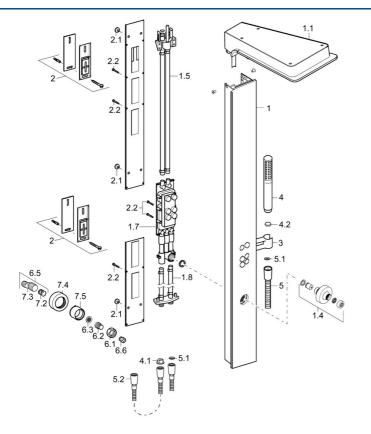

### Reserveonderdelen

#### SP58600100

|      | Naam                               | Code     |
|------|------------------------------------|----------|
| 1    | Douchepaneel                       | 59913568 |
| 1.1  | Regendouche Glas/Spiegel Stopgezet | 59913570 |
| 1.4  | Side shower Chroom Stopgezet       | 59913566 |
| 1.5  | Verbindingsstuk Stopgezet          | 59912498 |
| 1.7  | Diverter bar Stopgezet             | 59913679 |
| 1.8  | Verbindingsstuk Stopgezet          | 59912497 |
| 2    | Bevestigingsset Stopgezet          | 59912486 |
| 2.1  | Rubberen pakking                   | 59912492 |
| 2.2  | Schroef Stopgezet                  | 59912495 |
| 3    | Houder Chroom Stopgezet            | 59913567 |
| 4    | Handdouche Chroom                  | 54390100 |
| 4.1  | Filter sproeier                    | 59906859 |
| 4.2  | Doorvoerbegrenzer                  | 59912777 |
| 5    | Doucheslang, L=1250 Chroom         | 54120400 |
| 5.1  | Afdichtring, d 21x12x2             | 59912304 |
| 5.2  | Doucheslang, L=1000                | 59912631 |
| N.I. | Schroef, M5x10, SW3 Stopgezet      | 59913680 |
|      |                                    |          |