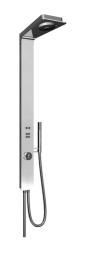

### • Dusche

- Wandmontage
- Glas/Spiegel
- Druckumsteller
- Handbrause, Brausehalter, Brauseschlauch (1250 mm), Kopfbrause
- Normal Gleichmäßiger und weicher Wasserstrahl, Kaskadenförmig - Wasserstrahl wie ein Wasserfall, stark und breit
- Schmutzfilter
- Sicherheitsglas
- Laminare Wasserstrahlen, ohne Luftbeimischung
- 2-strahlig