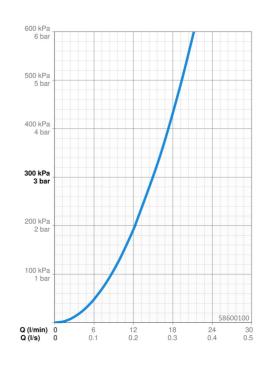

#### Durchflusseigenschaften

| Durchfluss be | i 3 | bar |
|---------------|-----|-----|
|---------------|-----|-----|

DN15 max. +65°C 1.5-10 bar G1/2 1115 mm

263 mm

15.0 l/min