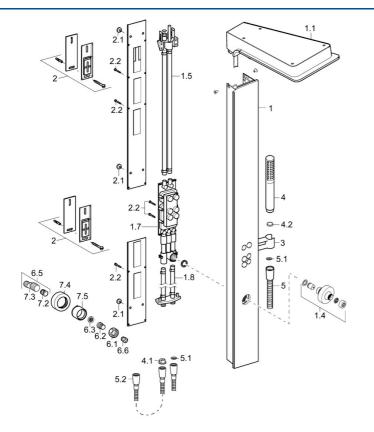

# Ersatzteile

## SP58600100

|      | Name                                | ArtNr.   |  |
|------|-------------------------------------|----------|--|
| 1    | Duschpaneel                         | 59913568 |  |
| 1.1  | Kopfbrause Glas/Spiegel Ausgelaufen | 59913570 |  |
| 1.4  | Side shower Ausgelaufen             | 59913566 |  |
| 1.5  | Verbindungs-Schläuche Ausgelaufen   | 59912498 |  |
| 1.7  | Umstellung Ausgelaufen              | 59913679 |  |
| 1.8  | Anschlussschläuche Ausgelaufen      | 59912497 |  |
| 2    | Befestigungssatz Ausgelaufen        | 59912486 |  |
| 2.1  | Gummidichtung                       | 59912492 |  |
| 2.2  | Schraube Ausgelaufen                | 59912495 |  |
| 3    | Halter Ausgelaufen                  | 59913567 |  |
| 4    | Handbrause                          | 54390100 |  |
| 4.1  | Sieb                                | 59906859 |  |
| 4.2  | Durchflussbegrenzer                 | 59912777 |  |
| 5    | Brauseschlauch, L=1250              | 54120400 |  |
| 5.1  | Dichtungsring, d 21x12x2            | 59912304 |  |
| 5.2  | Schlauch, L=1000                    | 59912631 |  |
| N.I. | Schraube, M5x10, SW3 Ausgelaufen    | 59913680 |  |
|      |                                     |          |  |