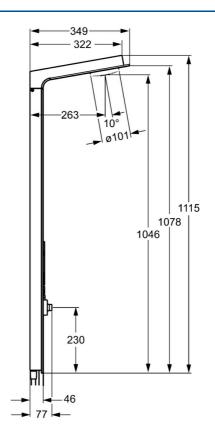

## Technische Eigenschaften

| DN-Größe (Nennmaß)   |
|----------------------|
| DN-Große (Nemmaß)    |
| Warmwasserversorgung |
| Arbeitsdruck         |
| Anschlussgröße       |
| Länge / Höhe         |
| Ausladung            |

DN15 max. +65°C 1.5-10 bar G1/2 1115 mm

263 mm

15.0 l/min