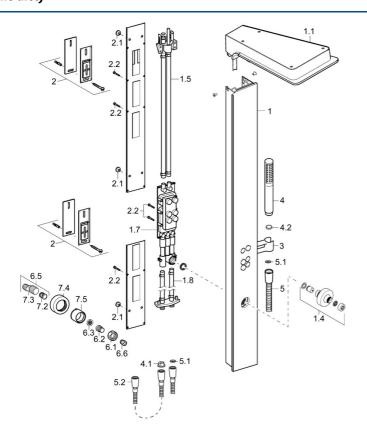

# Náhradné diely

#### SP58580100

|      | Názov                                  | Kód      |  |
|------|----------------------------------------|----------|--|
| 1    | Sprchový panel Sivá Ukončené           | 59913569 |  |
| 1.1  | Hlavová tanierová sprcha Sivá Ukončené | 59913571 |  |
| 1.4  | Side shower Ukončené                   | 59913566 |  |
| 1.5  | Connector coupling Ukončené            | 59912498 |  |
| 1.7  | Diverter bar Ukončené                  | 59913679 |  |
| 1.8  | Ukončené                               | 59912497 |  |
| 2    | Upevňovací set Ukončené                | 59912486 |  |
| 2.1  | Gumové tesnenie                        | 59912492 |  |
| 2.2  | Skrutka Ukončené                       | 59912495 |  |
| 3    | Držiak Ukončené                        | 59913567 |  |
| 4    | Ručná sprcha                           | 54390100 |  |
| 4.1  | Filtre                                 | 59906859 |  |
| 4.2  | Regulátor prietoku                     | 59912777 |  |
| 5    | Sprchová hadica, L=1250                | 54120400 |  |
| 5.1  | Tesniaci krúžok, d 21x12x2             | 59912304 |  |
| 5.2  | Sprchová hadica, L=1000                | 59912631 |  |
| N.I. | Skrutka, M5x10, SW3 Ukončené           | 59913680 |  |