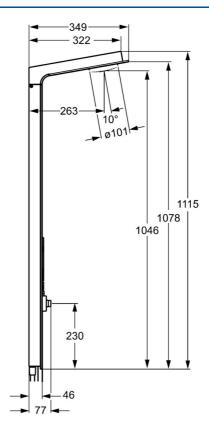

### Technické vlastnosti

Veľkosť DN (menovitý rozmer)DN15Dodávka teplej vodymax. +80°CPracovný tlak0.5-10 bar