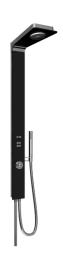

# 58580100 HANSASMARTSHOWER - Sprchový panel Ukončené

EAN: 4015474190177 static.hansa.com/58580100

- Riešenia pre sprchy
- Nástenná montáž
- Tlačný prepínač
- Hlavová sprcha, Držiak sprchy, Sprchová hadica (1250 mm)
- Normálny Rovnomerný a jemný prúd vody, Kaskáda Prúd ako vodopád, silný a široký
- Filter, filtre na nečistoty
- Bezpečnostné sklo, Flexibilná dĺžka / Môže sa skrátiť
- Laminárny prúd
- 2-prúdová