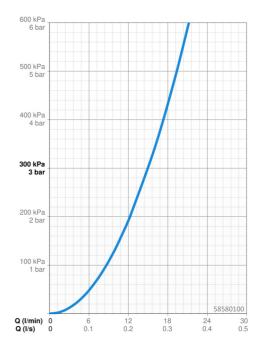

### Technické údaje

| Vlastnosi | ti priet | oku |
|-----------|----------|-----|
|-----------|----------|-----|

Prietok pri tlaku 3 bar 15.0 l/min