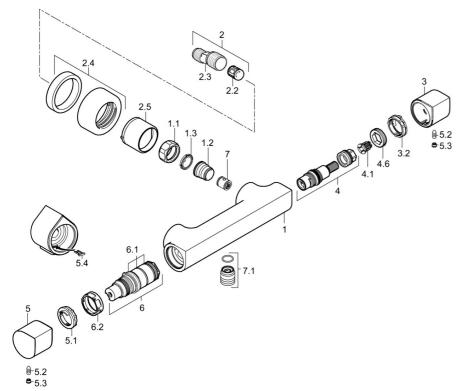

## Náhradné diely

## SP58410101

| Názov                                     | Kód                                                                                                                                                                                                                                                                                                                                                                                                                                                               |
|-------------------------------------------|-------------------------------------------------------------------------------------------------------------------------------------------------------------------------------------------------------------------------------------------------------------------------------------------------------------------------------------------------------------------------------------------------------------------------------------------------------------------|
| Pripojovacie matice, G3/4, AF30           | 59902230                                                                                                                                                                                                                                                                                                                                                                                                                                                          |
| Vsuvka                                    | 59911075                                                                                                                                                                                                                                                                                                                                                                                                                                                          |
| Tesnenie s filtrom, G3/4                  | 59911076                                                                                                                                                                                                                                                                                                                                                                                                                                                          |
| Excentrická spojka, G3/4xG1/2, DN15       | 59910254                                                                                                                                                                                                                                                                                                                                                                                                                                                          |
| Tlmič                                     | 59904792                                                                                                                                                                                                                                                                                                                                                                                                                                                          |
| Kryt príruby                              | 59913105                                                                                                                                                                                                                                                                                                                                                                                                                                                          |
| Ružice                                    | 59913106                                                                                                                                                                                                                                                                                                                                                                                                                                                          |
| Rukoväť regulátora prietoku vody, (2010-) | 59913779                                                                                                                                                                                                                                                                                                                                                                                                                                                          |
| Nastavovací krúžok                        | 59913466                                                                                                                                                                                                                                                                                                                                                                                                                                                          |
| Sedlo, G1/2                               | 59913470                                                                                                                                                                                                                                                                                                                                                                                                                                                          |
| Adaptér Biela                             | 59910235                                                                                                                                                                                                                                                                                                                                                                                                                                                          |
| Krúžok                                    | 59913469                                                                                                                                                                                                                                                                                                                                                                                                                                                          |
| Rukoväť regulátora teploty, (2010-)       | 59913778                                                                                                                                                                                                                                                                                                                                                                                                                                                          |
| Temperature adjustment limiter            | 59913465                                                                                                                                                                                                                                                                                                                                                                                                                                                          |
| Skrutka, M5x8, SW2.5                      | 59904755                                                                                                                                                                                                                                                                                                                                                                                                                                                          |
| Vymedzovacia vložka                       | 59911840                                                                                                                                                                                                                                                                                                                                                                                                                                                          |
| Držiak spršky                             | 59913464                                                                                                                                                                                                                                                                                                                                                                                                                                                          |
| Termoelement/Kartuš                       | 59913311                                                                                                                                                                                                                                                                                                                                                                                                                                                          |
| O-krúžok, d 26x2                          | 59911081                                                                                                                                                                                                                                                                                                                                                                                                                                                          |
| Prítlačná matica, M34x1, SW32             | 59911082                                                                                                                                                                                                                                                                                                                                                                                                                                                          |
| Spätný ventil                             | 59905714                                                                                                                                                                                                                                                                                                                                                                                                                                                          |
| Závit bradavky, G1/2xM18x1                | 59911384                                                                                                                                                                                                                                                                                                                                                                                                                                                          |
| Termoelement/Kartuš, H/C reversed         | 59913463                                                                                                                                                                                                                                                                                                                                                                                                                                                          |
|                                           | Pripojovacie matice, G3/4, AF30 Vsuvka Tesnenie s filtrom, G3/4 Excentrická spojka, G3/4xG1/2, DN15 Tlmič Kryt príruby Ružice Rukoväť regulátora prietoku vody, (2010-) Nastavovací krúžok Sedlo, G1/2 Adaptér Biela Krúžok Rukoväť regulátora teploty, (2010-) Temperature adjustment limiter Skrutka, M5x8, SW2.5 Vymedzovacia vložka Držiak spršky Termoelement/Kartuš O-krúžok, d 26x2 Prítlačná matica, M34x1, SW32 Spätný ventil Závit bradavky, G1/2xM18x1 |