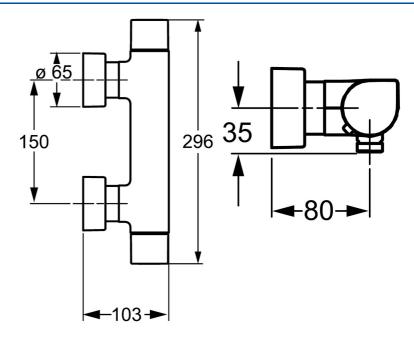

## Technické údaje

Vlastnosti prietoku

Trieda hlučnosti

ABP

Schválenia a Prehlásenia

| Prietok pri tlaku 3 bar      | 19.8 <b>l/min</b> |  |
|------------------------------|-------------------|--|
| Technické vlastnosti         |                   |  |
| Veľkosť DN (menovitý rozmer) | DN15              |  |
| Dodávka teplej vody          | max. +80°C        |  |
| Pracovný tlak                | 1-10 bar          |  |
| Spojovacia veľkosť           | G1/2              |  |
| Vzdialenosť na inštaláciu    | cc150 ± 15 mm     |  |
| Spätná klapka (STN EN 1717)  | EB                |  |
| Materiál                     | Mosadz            |  |
| Predpisy                     |                   |  |
| Norma EN                     | EN 1111           |  |