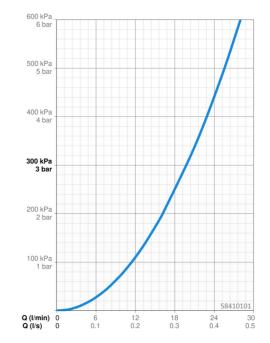

## Technické údaje

Vlastnosti prietoku

Trieda hlučnosti

ABP

Schválenia a Prehlásenia

| Prietok pri tlaku 3 bar      | 19.8 <b>l/min</b> |  |
|------------------------------|-------------------|--|
| Technické vlastnosti         |                   |  |
| Veľkosť DN (menovitý rozmer) | DN15              |  |
| Dodávka teplej vody          | max. +80°C        |  |
| Pracovný tlak                | 1-10 bar          |  |
| Spojovacia veľkosť           | G1/2              |  |
| Vzdialenosť na inštaláciu    | cc150 ± 15 mm     |  |
| Spätná klapka (STN EN 1717)  | EB                |  |
| Materiál                     | Mosadz            |  |
| Predpisy                     |                   |  |
| Norma EN                     | EN 1111           |  |