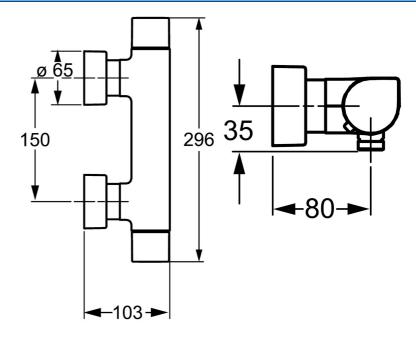

## **Technische gegevens**

Doorstromingseigenschappen

Doorstroomhoeveelheid bij 3 bar

19.8 l/min

EB

brass

Technische eigenschappen

DN-maat DN15 Warmwatertoevoer max. +80°C Werkdruk 1-10 bar Aansluitmaat G1/2 Inbouwbreedte cc150 ± 15 mm