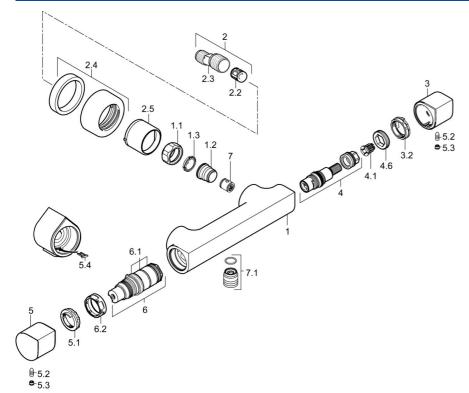

## Reserveonderdelen

## SP58410101

|      | Naam                                     | Code     |
|------|------------------------------------------|----------|
| 1.1  | Aansluiting moer, G3/4, AF30             | 59902230 |
| 1.2  | Nippel                                   | 59911075 |
| 1.3  | Filter dichting, G3/4                    | 59911076 |
| 2    | Excentrieke aansluiting, G3/4xG1/2, DN15 | 59910254 |
| 2.2  | Geluiddemper                             | 59904792 |
| 2.4  | Afdekplaat                               | 59913105 |
| 2.5  | Rosassen                                 | 59913106 |
| 3    | Debiethendel, (2010-) Chroom             | 59913779 |
| 3.2  | Instelring                               | 59913466 |
| 4    | Binnenwerk, G1/2                         | 59913470 |
| 4.1  | Adapter Wit                              | 59910235 |
| 4.6  | Ring                                     | 59913469 |
| 5    | Temperatuur hendel, (2010-) Chroom       | 59913778 |
| 5.1  | Temperature adjustment limiter           | 59913465 |
| 5.2  | Schroef, M5x8, SW2.5                     | 59904755 |
| 5.3  | Binnendeel temperatuurhendel Chroom      | 59911840 |
| 5.4  | Muurhanger                               | 59913464 |
| 6    | Thermostaat/binnenwerk                   | 59913311 |
| 6.1  | O-ring, d 26x2                           | 59911081 |
| 6.2  | Schroefring, M34x1, SW32                 | 59911082 |
| 7    | Terugslagklep                            | 59905714 |
| 7.1  | Schroefdraad tepel, G1/2xM18x1           | 59911384 |
| N.I. | Thermostaat/binnenwerk, H/C reversed     | 59913463 |