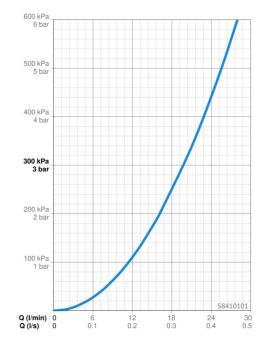

## **Technische gegevens**

Doorstromingseigenschappen

Doorstroomhoeveelheid bij 3 bar

19.8 l/min

EB

brass

Technische eigenschappen

DN-maat DN15 Warmwatertoevoer max. +80°C Werkdruk 1-10 bar Aansluitmaat G1/2 Inbouwbreedte cc150 ± 15 mm