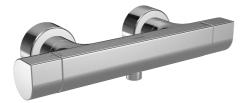

## 58410101 HANSATEMPRA Style - Douchekraan

EAN: 4015474169920 static.hansa.com/58410101

- Douche oplossingen
- Thermostatisch
- Wandmontage
- Chroom
- Temperatuurgreep, Debietgreep, Eco optie voor debiet
- Temperatuurbegrenzer (achteraf instelbaar), Veiligheidsblokkering tegen verbranden bij 38 °C
- Thermostatische temperatuurregeling, Keramische bovendeel voor debiet, Terugslagklep, Vuilfilter(s)
- S-koppelingen met rozetten, Rozet(ten), Geluidsdemper(s)
- Kraanhuis gemaakt van DZR messing, Thermische desinfectie volgens DVGW W 551
- Ingebouwde beveiliging tegen terugstromen Voor gebruik in huis (conform DIN EN 1717)