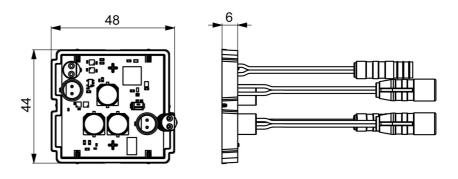

EAN: 4057304005305 static.hansa.com/58360800

• Settore pubblico e semipubblico, Accessori

## Dati tecnici

| Caratteristiche elettroniche |                                                                                                                                                                              |
|------------------------------|------------------------------------------------------------------------------------------------------------------------------------------------------------------------------|
| Collegamento elettrico       | 12 VDC                                                                                                                                                                       |
| Norme                        |                                                                                                                                                                              |
| Direttiva EU                 | C ∈ Low Voltage Directive 2014/35/EU , EMC Directive 2014/30/EU , RoHS Directive 2011/65/EU                                                                                  |
| Standard EN                  | ETSI EN 301 489-1 V1.9.2 , ETSI EN 300 328 v2.2.2 , EN 61000-<br>6-1:2007 , EN 61000-6-3:2007+A1:2011+AC:2012 , EN 60335-<br>1:2012+A11+A13+A1+A14+A2+A15:2021, Part 19.11.4 |
| Classe di protezione         | IP 55                                                                                                                                                                        |
| Certificati/Dichiarazioni    |                                                                                                                                                                              |
| Dichiarazione di conformità  | LVD                                                                                                                                                                          |