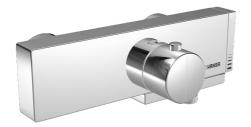

EAN: 4015474145184 static.hansa.com/58352101

- Vasca & doccia
- Termostatico
- Montaggio a parete
- Cromo
- Rompigetto Standard

- Manopola di regolazione temperatura, Manopola di regolazione portata
- Regolazione termostatica della temperatura, Filtro/i antiimpurità, Valvola/e di non ritorno
- sicurezza incorporata anti-riflusso per uso domestico (ai sensi DIN EN 1717)