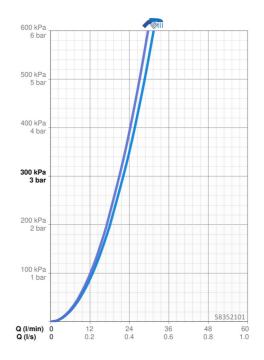

### Caratteristiche flusso

Portata 3 bar
Perdita di pressione con portata (0,3 l/s)
22.2 / 21.0 l/min
210