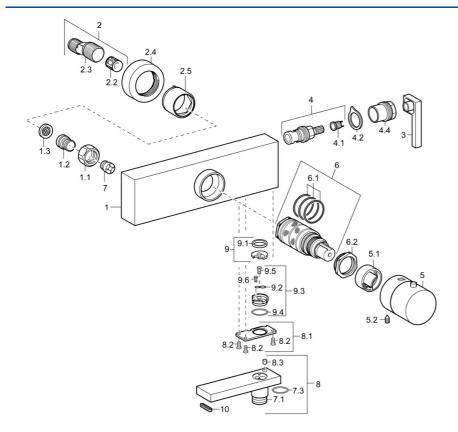

# Parti di ricambio

## SP58352101

|      | Nome                                             | Codice   |
|------|--------------------------------------------------|----------|
| 1.1  | Dado di collegamento, G3/4, AF30                 | 59902230 |
| 1.2  | Nipplo                                           | 59911075 |
| 1.3  | Guarnizione di filtro, G3/4                      | 59911076 |
| 2    | Connettore eccentrico, G3/4xG1/2, DN15           | 59910254 |
| 2.2  | Silenziatore                                     | 59904792 |
| 2.4  | Piastra                                          | 59913105 |
| 2.5  | Rosetta                                          | 59913106 |
| 3    | Manopola di apertura                             | 59913221 |
| 4    | Vitone , G1/2, SW17                              | 59913224 |
| 4.1  | Adapter Bianco                                   | 59910235 |
| 4.2  | Protective sleeve                                | 59913223 |
| 4.4  | Screw, M26x1, SW 22                              | 59913222 |
| 5    | Maniglia per regolazione della temperatura Cromo | 59913225 |
| 5.1  | Temperature adjustment limiter                   | 59911660 |
| 5.2  | Screw, M5x8, SW2.5                               | 59904755 |
| 6    | Cartuccia termostatica                           | 59911525 |
| 6.1  | O-ring, d 26x2                                   | 59911081 |
| 6.2  | Dado di fissaggio, M34x1, SW32                   | 59911082 |
| 7    | Valvola antiriflusso                             | 59905714 |
| 7.1  | Nipplo di collegamento Fuori produzione          | 59913216 |
| 8    | Bocca, L=355 Cromo Fuori produzione              | 59913219 |
| 8.1  | Fuori produzione                                 | 59913220 |
| 9    | Fuori produzione                                 | 59913217 |
| 9.3  | Shaft Fuori produzione                           | 59913218 |
| 10   | Aereatore                                        | 59913082 |
| N.I. | Aereatore, M24x1                                 | 59913132 |
| N.I. | Rebound pin                                      | 59912005 |
| N.I. | Cartuccia termostatica, H/C reversed             | 59911527 |