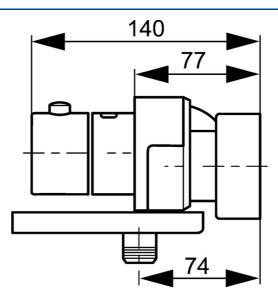

### Caratteristiche tecniche

Fornitura di acqua calda max.+80°C
Pressione di esercizio 1-10 bar
Projection 146 mm
Backflow prevention (EN1717) EB