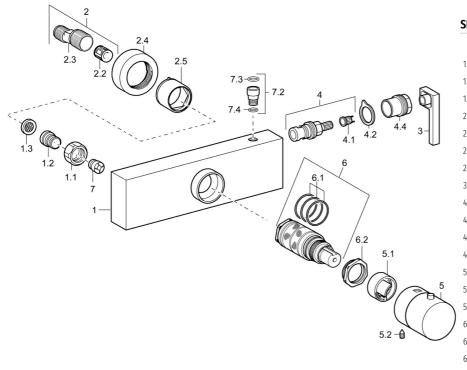

## Parti di ricambio

### SP58349103

|      | Nome                                                    | Codice   |
|------|---------------------------------------------------------|----------|
| 1.1  | Dado di collegamento, G3/4, AF30                        | 59902230 |
| 1.2  | Nipplo                                                  | 59911075 |
| 1.3  | Guarnizione di filtro, G3/4                             | 59911076 |
| 2    | Connettore eccentrico, G3/4xG1/2, DN15                  | 59910254 |
| 2.2  | Silenziatore                                            | 59904792 |
| 2.4  | Piastra                                                 | 59913105 |
| 2.5  | Rosetta                                                 | 59913106 |
| 3    | Manopola di apertura                                    | 59913221 |
| 4    | Vitone , G1/2, SW17                                     | 59913224 |
| 4.1  | Adapter Bianco                                          | 59910235 |
| 4.2  | Protective sleeve                                       | 59913223 |
| 4.4  | Screw, M26x1, SW 22                                     | 59913222 |
| 5    | Maniglia per regolazione della temperatura Cromo        | 59913225 |
| 5.1  | Temperature adjustment limiter                          | 59911660 |
| 5.2  | Screw, M5x8, SW2.5                                      | 59904755 |
| 6    | Cartuccia termostatica                                  | 59911525 |
| 6.1  | O-ring, d 26x2                                          | 59911081 |
| 6.2  | Dado di fissaggio, M34x1, SW32                          | 59911082 |
| 7    | Valvola antiriflusso                                    | 59905714 |
| 7.2  | Nipplo di collegamento, M15x1, SW10 Fuori<br>produzione | 59913226 |
| 7.3  | O-ring, 18x3.5                                          | 59913227 |
| 7.4  | O-ring, 16x2 Fuori produzione                           | 59913228 |
| N.I. | Cartuccia termostatica, H/C reversed                    | 59911527 |
| N.I. | Rebound pin                                             | 59912005 |