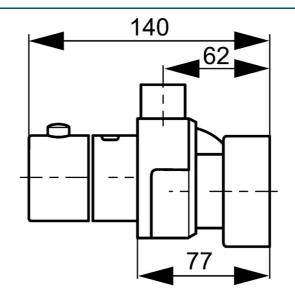

### Dati tecnici

#### **Caratteristiche tecniche**

| Standard EN                  | EN 1111    |  |
|------------------------------|------------|--|
| Norme                        |            |  |
| Backflow prevention (EN1717) | EB         |  |
| Pressione di esercizio       | 1-10 bar   |  |
| Fornitura di acqua calda     | max. +80°C |  |