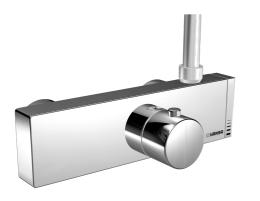

## 58349103 HANSACUBE - Miscelatore doccia

EAN: 4015474145177 static.hansa.com/58349103

- Soluzioni doccia
- Termostatico
- Montaggio a parete
- Cromo

- Manopola di regolazione temperatura, Manopola di regolazione portata
- Regolazione termostatica della temperatura, Filtro/i antiimpurità, Valvola/e di non ritorno
- Silenziatore
- sicurezza incorporata anti-riflusso per uso domestico (ai sensi DIN EN 1717)

#### **Caratteristiche tecniche**

| Standard EN                  | EN 1111    |  |
|------------------------------|------------|--|
| Norme                        |            |  |
| Backflow prevention (EN1717) | EB         |  |
| Pressione di esercizio       | 1-10 bar   |  |
| Fornitura di acqua calda     | max. +80°C |  |