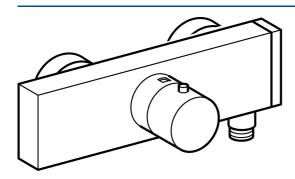

HANSE -

- EAN: 4015474145160 <u>static.hansa.com/58330101</u>
- Riešenia pre sprchy
- Termostatická
- Nástenná montáž
- Chróm

- Rukoväť regulátora teploty vody, Rukoväť regulátora prietoku vody
- Termostatická kartuša pre ovládanie teploty, Filter, filtre na nečistoty, Spätný ventil (-y)
- Tlmiče
- zabezpečené proti spätnému toku pri použití v domácnosti (podľa DIN EN 1717)