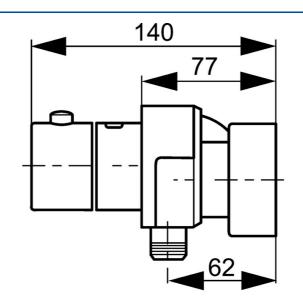

## Technické údaje

#### Vlastnosti prietoku

| Prietok pri tlaku 3 bar             | 19.8 l/min |  |
|-------------------------------------|------------|--|
| Pokles tlaku pri prietoku (0,2 l/s) | 1.2 bar    |  |
| Technické vlastnosti                |            |  |
| Dodávka teplej vody                 | max. +80°C |  |
| Pracovný tlak                       | 1-10 bar   |  |
| Spätná klapka (STN EN 1717)         | EB         |  |
| Predpisy                            |            |  |
| Norma EN                            | EN 1111    |  |