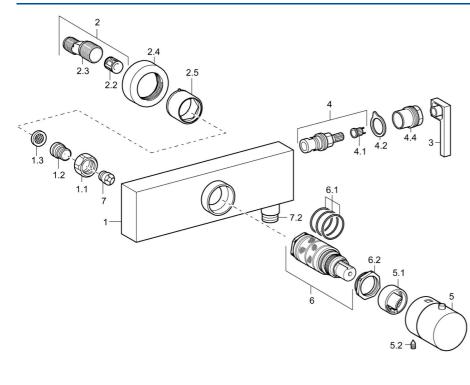

## Náhradné diely

### SP58330101

|      | Názov                               | Kód      |
|------|-------------------------------------|----------|
| 1.1  | Pripojovacie matice, G3/4, AF30     | 59902230 |
| 1.2  | Vsuvka                              | 59911075 |
| 1.3  | Tesnenie s filtrom, G3/4            | 59911076 |
| 2    | Excentrická spojka, G3/4xG1/2, DN15 | 59910254 |
| 2.2  | Tlmič                               | 59904792 |
| 2.4  | Kryt príruby                        | 59913105 |
| 2.5  | Ružice                              | 59913106 |
| 3    | Rukoväť regulátora prietoku vody    | 59913221 |
| 4    | Sedlo, G1/2, SW17                   | 59913224 |
| 4.1  | Adaptér Biela                       | 59910235 |
| 4.2  | Protective sleeve                   | 59913223 |
| 4.4  | Skrutka, M26x1, SW 22               | 59913222 |
| 5    | Rukoväť regulátora teploty          | 59913225 |
| 5.1  | Temperature adjustment limiter      | 59911660 |
| 5.2  | Skrutka, M5x8, SW2.5                | 59904755 |
| 6    | Termoelement/Kartuš                 | 59911525 |
| 6.1  | O-krúžok, d 26x2                    | 59911081 |
| 6.2  | Prítlačná matica, M34x1, SW32       | 59911082 |
| 7    | Spätný ventil                       | 59905714 |
| 7.2  | Závit bradavky, G1/2xM18x1          | 59911384 |
| N.I. | Termoelement/Kartuš, H/C reversed   | 59911527 |
| N.I. | Rebound pin                         | 59912005 |