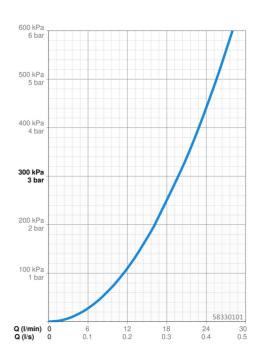

#### Vlastnosti prietoku

| Prietok pri tlaku 3 bar             | 19.8 l/min |  |
|-------------------------------------|------------|--|
| Pokles tlaku pri prietoku (0,2 l/s) | 1.2 bar    |  |
| Technické vlastnosti                |            |  |
| Dodávka teplej vody                 | max. +80°C |  |
| Pracovný tlak                       | 1-10 bar   |  |
| Spätná klapka (STN EN 1717)         | EB         |  |
| Predpisy                            |            |  |
| Norma EN                            | EN 1111    |  |