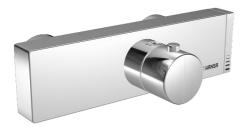

# 58330101 HANSACUBE - Miscelatore doccia

EAN: 4015474145160 static.hansa.com/58330101

- Soluzioni doccia
- Termostatico
- Montaggio a parete
- Cromo

- Manopola di regolazione temperatura, Manopola di regolazione portata
- Regolazione termostatica della temperatura, Filtro/i antiimpurità, Valvola/e di non ritorno
- Silenziator
- sicurezza incorporata anti-riflusso per uso domestico (ai sensi DIN EN 1717)