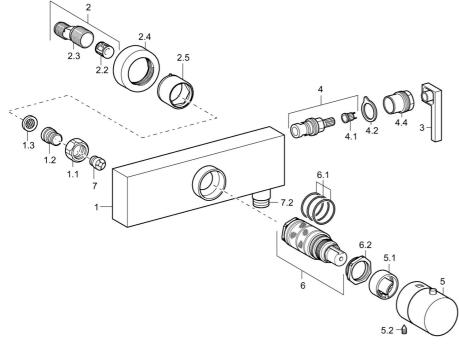

# Parti di ricambio

### SP58330101

|      | Nome                                             | Codice   |
|------|--------------------------------------------------|----------|
| 1.1  | Dado di collegamento, G3/4, AF30                 | 59902230 |
| 1.2  | Nipplo                                           | 59911075 |
| 1.3  | Guarnizione di filtro, G3/4                      | 59911076 |
| 2    | Connettore eccentrico, G3/4xG1/2, DN15           | 59910254 |
| 2.2  | Silenziatore                                     | 59904792 |
| 2.4  | Piastra                                          | 59913105 |
| 2.5  | Rosetta                                          | 59913106 |
| 3    | Manopola di apertura                             | 59913221 |
| 4    | Vitone , G1/2, SW17                              | 59913224 |
| 4.1  | Adapter Bianco                                   | 59910235 |
| 4.2  | Protective sleeve                                | 59913223 |
| 4.4  | Screw, M26x1, SW 22                              | 59913222 |
| 5    | Maniglia per regolazione della temperatura Cromo | 59913225 |
| 5.1  | Temperature adjustment limiter                   | 59911660 |
| 5.2  | Screw, M5x8, SW2.5                               | 59904755 |
| 6    | Cartuccia termostatica                           | 59911525 |
| 6.1  | O-ring, d 26x2                                   | 59911081 |
| 6.2  | Dado di fissaggio, M34x1, SW32                   | 59911082 |
| 7    | Valvola antiriflusso                             | 59905714 |
| 7.2  | Capezzolo filetto, G1/2xM18x1                    | 59911384 |
| N.I. | Cartuccia termostatica, H/C reversed             | 59911527 |
| N.I. | Rebound pin                                      | 59912005 |
|      |                                                  |          |