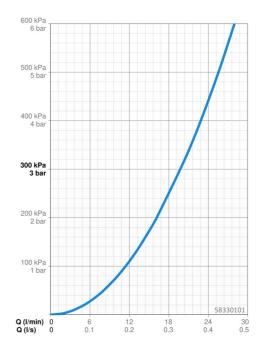

### Caratteristiche flusso

Portata 3 bar **19.8 l/min**Perdita di pressione con portata (0,2 l/s) **1.2 bar** 