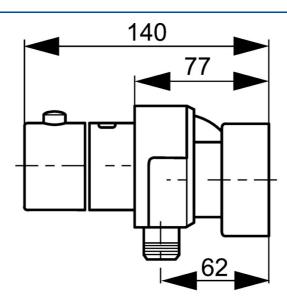

# Parti di ricambio

### SP58330101

|      | Nome                                             | Codice   |
|------|--------------------------------------------------|----------|
| 1.1  | Dado di collegamento, G3/4, AF30                 | 59902230 |
| 1.2  | Nipplo                                           | 59911075 |
| 1.3  | Guarnizione di filtro, G3/4                      | 59911076 |
| 2    | Connettore eccentrico, G3/4xG1/2, DN15           | 59910254 |
| 2.2  | Silenziatore                                     | 59904792 |
| 2.4  | Piastra                                          | 59913105 |
| 2.5  | Rosetta                                          | 59913106 |
| 3    | Manopola di apertura                             | 59913221 |
| 4    | Vitone , G1/2, SW17                              | 59913224 |
| 4.1  | Adapter Bianco                                   | 59910235 |
| 4.2  | Protective sleeve                                | 59913223 |
| 4.4  | Screw, M26x1, SW 22                              | 59913222 |
| 5    | Maniglia per regolazione della temperatura Cromo | 59913225 |
| 5.1  | Temperature adjustment limiter                   | 59911660 |
| 5.2  | Screw, M5x8, SW2.5                               | 59904755 |
| 6    | Cartuccia termostatica                           | 59911525 |
| 6.1  | O-ring, d 26x2                                   | 59911081 |
| 6.2  | Dado di fissaggio, M34x1, SW32                   | 59911082 |
| 7    | Valvola antiriflusso                             | 59905714 |
| 7.2  | Capezzolo filetto, G1/2xM18x1                    | 59911384 |
| N.I. | Cartuccia termostatica, H/C reversed             | 59911527 |
| N.I. | Rebound pin                                      | 59912005 |
|      |                                                  |          |