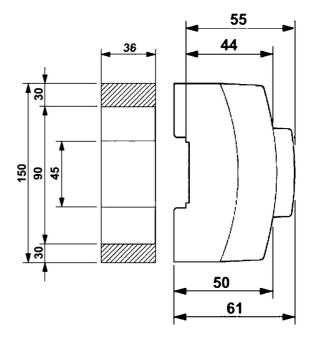

EAN: 4015474111059 static.hansa.com/58300100



Settore pubblico e semipubblico, Accessori





## Dati tecnici

## Caratteristiche elettroniche

Collegamento elettrico 100 - 240 VAC
Corrente di uscita 1500 mA
Numero di dispositivi collegati 7

## Norme

 Direttiva EU
 C ∈ Low Voltage Directive 2014/35/EU, EMC Directive 2014/35/EU, EMC Directive 2014/30/EU, RoHS Directive 2011/65/EU

 Standard EN
 ETSI EN 301 489-1 V1.9.2, ETSI EN 300 328 v2.2.2, EN 61000-6-1:2007, EN 61000-6-3:2007+A1:2011+AC:2012, EN 60335-1:2012+A11+A13+A1+A14+A2+A15:2021, Part 19.11.4

## Certificati/Dichiarazioni

Dichiarazione di conformità LVD