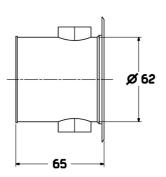

## Dati tecnici

| Carattoristicho | alattronicha |
|-----------------|--------------|

Collegamento elettrico 100 - 240 VAC
Corrente di uscita 1500 mA
Numero di dispositivi collegati 7