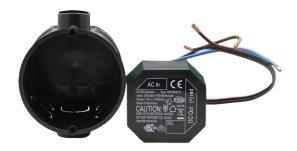

## Dati tecnici

| Carattoristicho | alattronicha |
|-----------------|--------------|

Collegamento elettrico 100 - 240 VAC
Corrente di uscita 1500 mA
Numero di dispositivi collegati 7

## Norme

Direttiva EU C € Low Voltage Directive 2014/35/EU , EMC Directive

2014/30/EU, RoHS Directive 2011/65/EU

Standard EN ETSI EN 301 489-1 V1.9.2, ETSI EN 300 328 V2.2.2, EN 61000-

6-1:2007 , EN 61000-6-3:2007+A1:2011+AC:2012 , EN 60335-1:2012+A11+A13+A1+A14+A2+A15:2021, Part 19.11.4

## Certificati/Dichiarazioni

Dichiarazione di conformità LVD