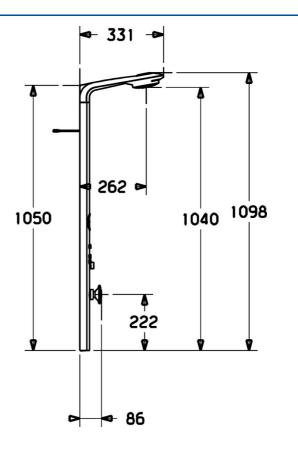

EAN: 4015474108639 static.hansa.com/58260100



- Douche oplossingen
- Wandmontage

• Chroom





## Technische gegevens

## Technische eigenschappen

Warmwatertoevoer Werkdruk max. +80°C 0.5-10 bar

## K> HANSA

## Reserveonderdelen



| SP58260100   |
|--------------|
| 31 30200 100 |

|     | Naam                                | Code     |
|-----|-------------------------------------|----------|
| 1   | Panel profiel Stopgezet             | 59913010 |
| 1.1 | Hoofddouche Chroom Stopgezet        | 59913009 |
| 1.3 | Toetreding, G1/2, AF 10 Stopgezet   | 59912489 |
| 1.4 | Side shower with connector Chroom   | 59912487 |
| 2   | Bevestigingsset Stopgezet           | 59912486 |
| 3   | Douchearm houder Stopgezet          | 59912490 |
| 4   | Handdouche Chroom Stopgezet         | 04320100 |
| 4.1 | Koppelstuk flexibel, G1/2 Stopgezet | 59912237 |
| 4.2 | Filter sproeier