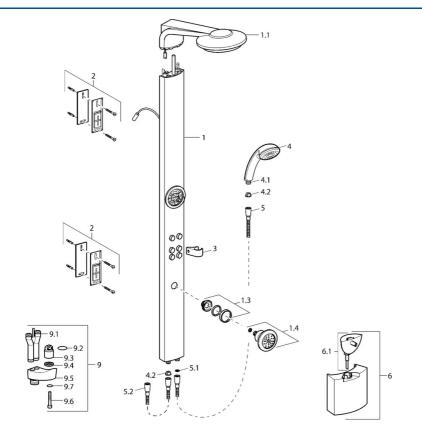

## Reserveonderdelen

| SP58260100   |
|--------------|
| 31 30200 100 |

|     | Naam                                | Code     |
|-----|-------------------------------------|----------|
| 1   | Panel profiel Stopgezet             | 59913010 |
| 1.1 | Hoofddouche Chroom Stopgezet        | 59913009 |
| 1.3 | Toetreding, G1/2, AF 10 Stopgezet   | 59912489 |
| 1.4 | Side shower with connector Chroom   | 59912487 |
| 2   | Bevestigingsset Stopgezet           | 59912486 |
| 3   | Douchearm houder Stopgezet          | 59912490 |
| 4   | Handdouche Chroom Stopgezet         | 04320100 |
| 4.1 | Koppelstuk flexibel, G1/2 Stopgezet | 59912237 |
| 4.2 | Filter sproeier                     | 59906859 |
| 5   | Doucheslang, L=1250 Chroom          | 04120400 |
| 5.1 | Afdichtring, d 21x12x2              | 59912304 |
| 5.2 | Doucheslang, L=1000                 | 59912631 |
| 9   | Aansluitnippel                      | 59912166 |
| 9.1 | Aansluitnippel                      | 59912481 |
| 9.2 | 0-ring, d 15x1.2                    | 59911395 |
| 9.4 | Dichting, 20.8x14.5x2.7             | 59902275 |