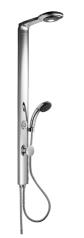

EAN: 4015474108639 static.hansa.com/58260100

- Douche oplossingen
- Wandmontage

• Chroom