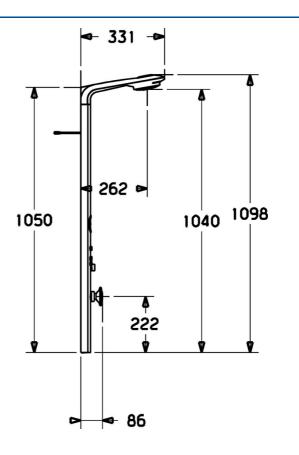

### **Technische Daten**

#### Technische Eigenschaften

Warmwasserversorgung Arbeitsdruck max. +80°C 0.5-10 bar