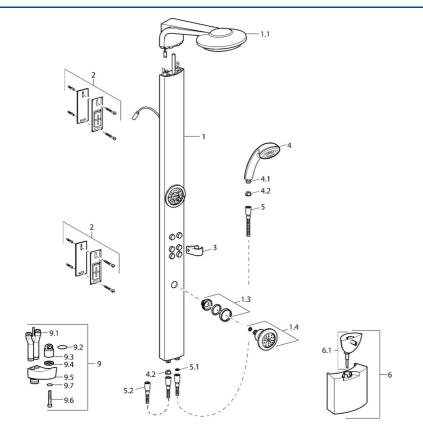

## Ersatzteile

### SP58260100

|     | Name                               | ArtNr.   |
|-----|------------------------------------|----------|
|     |                                    |          |
| 1   | Panel-Profil Ausgelaufen           | 59913010 |
| 1.1 | Kopfbrause Ausgelaufen             | 59913009 |
| 1.3 | Verbinder, G1/2, AF 10 Ausgelaufen | 59912489 |
| 1.4 | Seitenbrause mit Anschluss         | 59912487 |
| 2   | Befestigungssatz Ausgelaufen       | 59912486 |
| 3   | Brausestangenhalter Ausgelaufen    | 59912490 |
| 4   | Handbrause Ausgelaufen             | 04320100 |
| 4.1 | Schlauchanschluß, G1/2 Ausgelaufen | 59912237 |
| 4.2 | Sieb                               | 59906859 |
| 5   | Schlauch, L=1250                   | 04120400 |
| 5.1 | Dichtungsring, d 21x12x2           | 59912304 |
| 5.2 | Schlauch, L=1000                   | 59912631 |
| 9   | Anschlussnippel                    | 59912166 |
| 9.1 | Anschlussnippel                    | 59912481 |
| 9.2 | O-Ring, d 15x1.2                   | 59911395 |
| 9.4 | Dichtung, 20.8x14.5x2.7            | 59902275 |
|     |                                    |          |