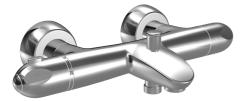

# 58182101 HANSAMICRA - Vaňová a sprchová batéria Ukončené

EAN: 4015474169838 static.hansa.com/58182101

- Sprcha a vaňa
- Termostatická
- Nástenná montáž
- Chróm

- Rukoväť regulátora teploty vody, Rukoväť regulátora prietoku vody
- Termostatická kartuša pre ovládanie teploty, Filter, filtre na nečistoty, Spätný ventil (-y)
- zabezpečené proti spätnému toku pri použití v domácnosti (podľa DIN EN 1717)