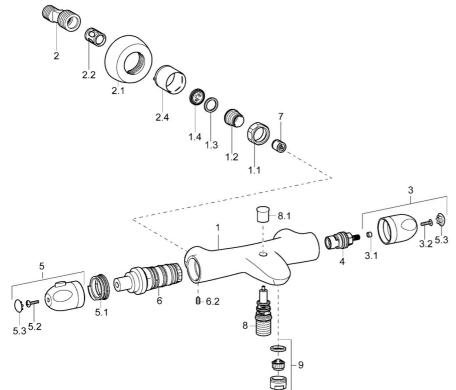

## Náhradné diely

#### SP58182101

|     | Názov                               | Kód      |
|-----|-------------------------------------|----------|
| 1.1 | Pripojovacie matice, G3/4, AF30     | 59902230 |
| 1.2 | Vsuvka                              | 59911075 |
| 1.3 | Tesniaci krúžok, 23.9x15.2x2        | 59902689 |
| 1.4 | Tesnenie s filtrom, G3/4            | 59911076 |
| 2   | Excentrická spojka, G3/4xG1/2, DN15 | 59910254 |
| 2.1 | Kryt príruby                        | 59912652 |
| 2.2 | Tlmič                               | 59904792 |
| 2.4 | Ružice                              | 59912651 |
| 3   | Ovládacia rukoväť Ukončené          | 59913358 |
| 4   | Sedlo, G1/2, 90°, (2004-)           | 59912626 |
| 5.1 | Tesniaci krúžok                     | 59913890 |
| 6   | Thermostatic element Ukončené       | 59913355 |
| 6.2 | Skrutka, M6x9.5                     | 59901609 |
| 7   | Spätný ventil                       | 59905714 |
| 8   | Prepínač                            | 59912706 |
| 8.1 | Krytka prepínača                    | 59912801 |
| 9   | Aerator, M24x1 D                    | 59911829 |
|     |                                     |          |