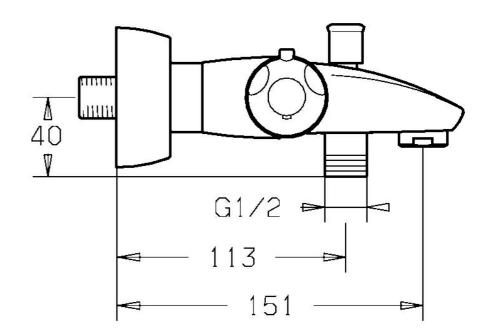

### Technické údaje

#### Technické vlastnosti

Dodávka teplej vody max. +80°C Pracovný tlak 1-10 bar Spätná klapka (STN EN 1717) EB

#### Predpisy

Norma EN EN 1111