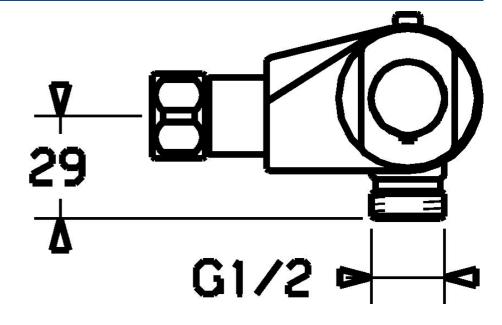

## Caratteristiche flusso

| Portata 3 bar                   | 19.2 l/min |
|---------------------------------|------------|
| Caratteristiche tecniche        |            |
| Misura DN (dimensione nominale) | DN15       |
| Fornitura di acqua calda        | max. +80°C |
| Pressione di esercizio          | 1-10 bar   |
| Backflow prevention (EN1717)    | EB         |