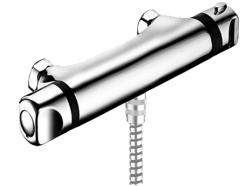

## 58170001 HANSAMICRA - Miscelatore doccia Fuori produzione

EAN: 4015474083493 static.hansa.com/58170001

- Soluzioni doccia
- Termostatico
- Montaggio a parete
- Cromo

- Manopola di regolazione temperatura, Manopola di regolazione portata
- Regolazione termostatica della temperatura, Filtro/i antiimpurità, Valvola/e di non ritorno
- sicurezza incorporata anti-riflusso per uso domestico (ai sensi DIN EN 1717)