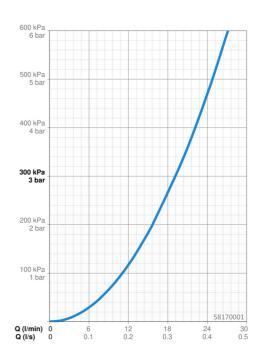

## Caratteristiche flusso

| Portata 3 bar                   | 19.2 l/min |
|---------------------------------|------------|
| Caratteristiche tecniche        |            |
| Misura DN (dimensione nominale) | DN15       |
| Fornitura di acqua calda        | max. +80°C |
| Pressione di esercizio          | 1-10 bar   |
| Backflow prevention (EN1717)    | EB         |