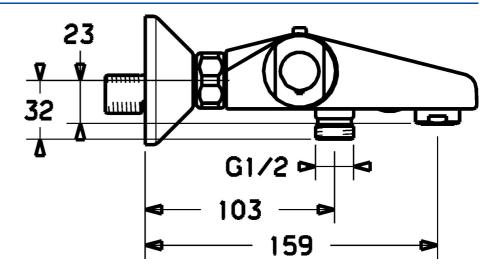

### Technické údaje

#### Technické vlastnosti

Dodávka teplej vody max. +80°C Pracovný tlak 1-10 bar Spätná klapka (STN EN 1717) EB