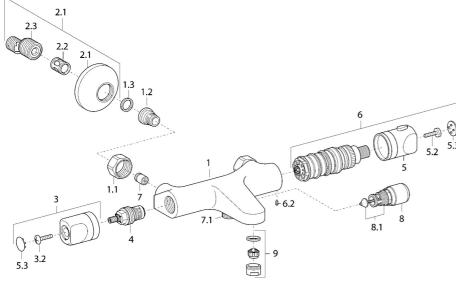

# Náhradné diely

#### SP58162101

|    |      | Názov                               | Kód      |
|----|------|-------------------------------------|----------|
|    | 1.1  | Pripojovacie matice, G3/4, AF30     | 59902230 |
| .3 | 1.2  | Vsuvka                              | 59911075 |
|    | 1.3  | Tesnenie s filtrom, G3/4            | 59911076 |
|    | 2    | Excentrický, G3/4xG1/2              | 59904793 |
|    | 2.1  | Kryt príruby                        | 59904796 |
|    | 2.2  | Tlmič                               | 59904792 |
|    | 2.3  | Excentrická spojka, G3/4xG1/2, DN15 | 59910254 |
|    | 3    | Rukoväť regulátora prietoku vody    | 59912627 |
|    | 4    | Sedlo, G1/2                         | 59912625 |
|    | 5    | Rukoväť regulátora teploty          | 59912629 |
|    | 6    | Termoelement/Kartuš                 | 59912628 |
|    | 7    | Spätný ventil                       | 59905714 |
|    | 8    | Prepínač                            | 59910803 |
|    | 8.1  | Tesnenie sada                       | 59904791 |
|    | 9    | Aerator, M24x1 D                    | 59911829 |
|    | N.I. | Tesniaci krúžok                     | 59913890 |