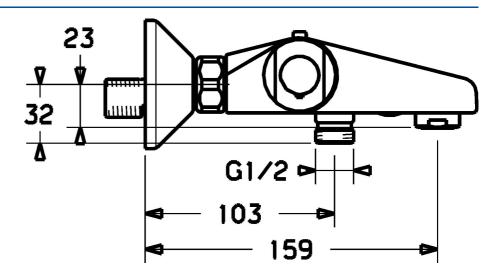

### Dati tecnici

#### **Caratteristiche tecniche**

Fornitura di acqua calda max. +80°C
Pressione di esercizio 1-10 bar
Backflow prevention (EN1717) EB