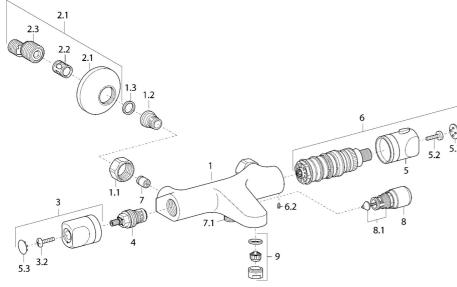

# Parti di ricambio

#### SP58162101

|              | Nome                                             | Codice   |
|--------------|--------------------------------------------------|----------|
| 1.1          | Dado di collegamento, G3/4, AF30                 | 59902230 |
| 1.2          | Nipplo                                           | 59911075 |
| 1.3          | Guarnizione di filtro, G3/4                      | 59911076 |
| 2            | Eccentrico, G3/4xG1/2 Cromo                      | 59904793 |
| 2.1          | Piastra Cromo                                    | 59904796 |
| <b>3</b> 2.2 | Silenziatore                                     | 59904792 |
| 2.3          | Connettore eccentrico, G3/4xG1/2, DN15           | 59910254 |
| 3            | Manopola di apertura Cromo                       | 59912627 |
| 4            | Vitone , G1/2                                    | 59912625 |
| 5            | Maniglia per regolazione della temperatura Cromo | 59912629 |
| 6            | Cartuccia termostatica                           | 59912628 |
| 7            | Valvola antiriflusso                             | 59905714 |
| 8            | Deviatore Cromo                                  | 59910803 |
| 8.1          | Kit di guarnizione                               | 59904791 |
| 9            | Aereatore, M24x1 D Cromo                         | 59911829 |
| N.I.         | Anello di tenuta                                 | 59913890 |