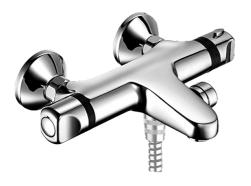

## 58162101 HANSAMICRA - Miscelatore vasca-doccia

EAN: 4015474082977 static.hansa.com/58162101

- Vasca & doccia
- Termostatico
- Montaggio a parete
- Cromo
- Rompigetto Standard

- Manopola di regolazione temperatura, Manopola di regolazione portata
- Regolazione termostatica della temperatura, Filtro/i antiimpurità, Valvola/e di non ritorno
- Silenziator
- sicurezza incorporata anti-riflusso per uso domestico (ai sensi DIN EN 1717)