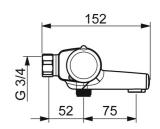

## Dati tecnici

## Caratteristiche flusso

| Portata 3 bar                   | 20.4 / 19.2 l/min |  |
|---------------------------------|-------------------|--|
| Caratteristiche tecniche        |                   |  |
| Misura DN (dimensione nominale) | DN15              |  |
| Fornitura di acqua calda        | max. +80°C        |  |
| Pressione di esercizio          | 1-10 bar          |  |
| Profondità di installazione     | cc150 mm          |  |
| Projection                      | 159 mm            |  |
| Backflow prevention (EN1717)    | EB                |  |
| Materiale                       | Ottone/Plastica   |  |
| Norme                           |                   |  |
| Standard EN                     | EN 1111           |  |