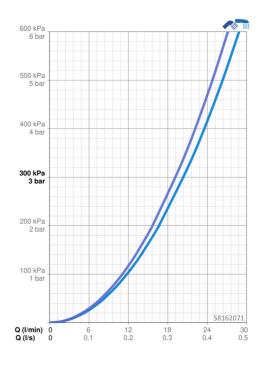

## Caratteristiche flusso

| Portata 3 bar                   | 20.4 / 19.2 l/min |  |
|---------------------------------|-------------------|--|
| Caratteristiche tecniche        |                   |  |
| Misura DN (dimensione nominale) | DN15              |  |
| Fornitura di acqua calda        | max. +80°C        |  |
| Pressione di esercizio          | 1-10 bar          |  |
| Profondità di installazione     | cc150 mm          |  |
| Projection                      | 159 mm            |  |
| Backflow prevention (EN1717)    | EB                |  |
| Materiale                       | Ottone/Plastica   |  |
| Norme                           |                   |  |
| Standard EN                     | EN 1111           |  |