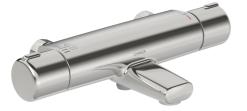

EAN: 4057304003479 static.hansa.com/58162071

- Vasca & doccia
- Termostatico
- Montaggio a parete
- Cromo
- Rompigetto Standard
- Manopola di regolazione temperatura, Manopola di regolazione portata, Funzioni Eco per il flusso d'acqua, Leva
- Deviatore a rotazione, Deviatore integrato / Regolazione portata
- Eco flow control
- Blocco di sicurezza antiscottature a 38 °C
- Vitone ceramico, Regolazione termostatica della temperatura, Filtro/i anti-impurità