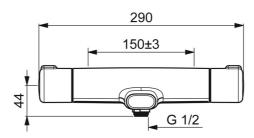

## Dati tecnici

## Caratteristiche flusso

| Portata 3 bar                   | 20.4 / 19.2 l/min |  |
|---------------------------------|-------------------|--|
| Caratteristiche tecniche        |                   |  |
| Misura DN (dimensione nominale) | DN15              |  |
| Fornitura di acqua calda        | max. +80°C        |  |
| Pressione di esercizio          | 1-10 bar          |  |
| Profondità di installazione     | cc150 mm          |  |
| Projection                      | 159 mm            |  |
| Backflow prevention (EN1717)    | EB                |  |
| Materiale                       | Ottone/Plastica   |  |
| Norme                           |                   |  |
| Standard EN                     | EN 1111           |  |