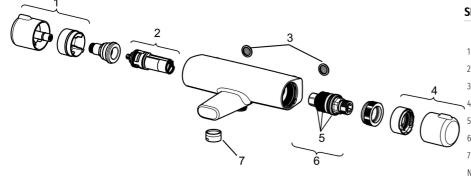

## Parti di ricambio

## SP58162171

N.I. N.I.

| Nome                                             | Codice   |
|--------------------------------------------------|----------|
| Manopola di apertura Cromo                       | 59914397 |
| Deviatore/Cartuccia                              | 59914116 |
| Guarnizione di filtro, G3/4                      | 59911076 |
| Maniglia per regolazione della temperatura Cromo | 59914396 |
| O-ring                                           | 59914113 |
| Cartuccia termostatica, 3.4                      | 59914114 |
| Aereatore, M24x1 D Cromo                         | 59911829 |
| Dado di fissaggio, M36x1.5, SW38                 | 59914319 |
| Eccentrico, G3/4xG1/2 Cromo                      | 59904793 |
| Combinare                                        | 59914472 |