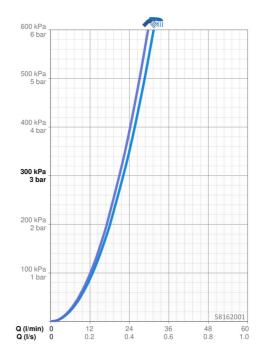

## **Caratteristiche flusso**

 Portata 3 bar
 22.2 / 21.0 l/min

 Caratteristiche tecniche

 Fornitura di acqua calda
 max. +80°C

 Pressione di esercizio
 1-10 bar

 Projection
 159 mm

 Backflow prevention (EN1717)
 EB