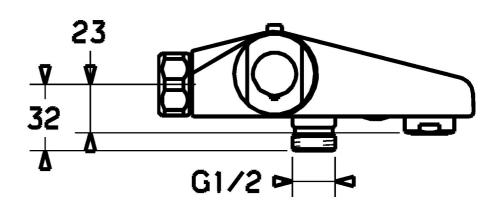

## **Caratteristiche flusso**

 Portata 3 bar
 22.2 / 21.0 l/min

 Caratteristiche tecniche

 Fornitura di acqua calda
 max. +80°C

 Pressione di esercizio
 1-10 bar

 Projection
 159 mm

 Backflow prevention (EN1717)
 EB