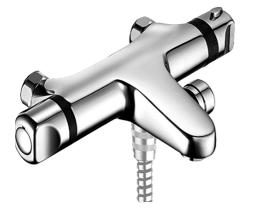

## 58162001 HANSAMICRA - Miscelatore vasca-doccia Fuori produzione

EAN: 4015474082984 static.hansa.com/58162001

- Vasca & doccia
- Termostatico
- Montaggio a parete
- Cromo

- Rompigetto Standard
- Manopola di regolazione temperatura, Manopola di regolazione portata
- Regolazione termostatica della temperatura, Valvola/e di non ritorno
- sicurezza incorporata anti-riflusso per uso domestico (ai sensi DIN EN 1717)