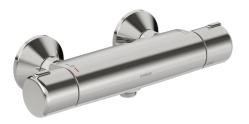

# 58152171 HANSAMICRA - Sprchová batéria

EAN: 4057304005664 static.hansa.com/58152171

- Riešenia pre sprchy
- Termostatická
- Nástenná montáž
- Chróm
- Rukoväť regulátora teploty vody, Rukoväť regulátora prietoku vody, Eco funcia pre obmedzenie prietoku vody, Bezpečnostná funkcia pre teplotu vody
- Eco regulácia prietoku vody

- Bezpečnostná poistka proti obareniu pri 38 °C, THERMO COOL - viac bezpečnosti vďaka minimálnemu ohrevu tela armatúry
- Uzatvárací vršok s keramickými doštičkami, Spätný ventil (y), Filter, filtre na nečistoty, Termostatická kartuša pre ovládanie teoloty
- Excentrické etážky, S obráteným prívodom teplej a studenej vody, Krycia doska (y)
- Telo batérie z mosadze DZR
- zamenené pripojenie studenej/teplej vody. zabezpečené proti spätnému toku pri použití v domácnosti (podľa DIN EN 1717)