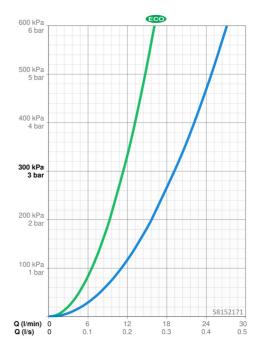

#### Vlastnosti prietoku

Prietok Eco pri 3 bar Prietok pri tlaku 3 bar 11.4 l/min 19.2 l/min