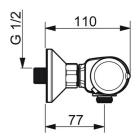

#### Technické vlastnosti

Veľkosť DN (menovitý rozmer) Dodávka teplej vody Pracovný tlak Spojovacia veľkosť Vzdialenosť na inštaláciu Spätná klapka (STN EN 1717) DN15 max. +80°C 1-10 bar G 1/2 cc150 ± 15 mm EB