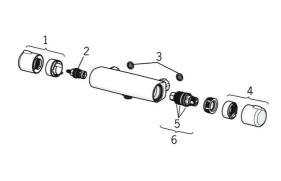

### SP58150171

|      | Názov                            | Kód      |  |
|------|----------------------------------|----------|--|
| 1    | Rukoväť regulátora prietoku vody | 59914395 |  |
| 2    | Sedlo, G1/2                      | 59914111 |  |
| 3    | Tesnenie s filtrom, G3/4         | 59911076 |  |
| 4    | Rukoväť regulátora teploty       | 59914396 |  |
| 5    | O-krúžok (komplet)               | 59914113 |  |
| 6    | Termoelement/Kartuš, 3.4         | 59914114 |  |
| N.I. | Prítlačná matica, M36x1.5, SW38  | 59914319 |  |
| N.I. | Excentrický, G3/4xG1/2           | 59904793 |  |
| N.I. | Kombinovať                       | 59914472 |  |