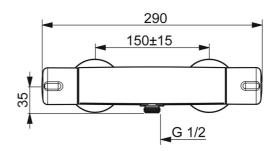

#### Technické vlastnosti

Veľkosť DN (menovitý rozmer) Dodávka teplej vody Pracovný tlak Spojovacia veľkosť Vzdialenosť na inštaláciu Spätná klapka (STN EN 1717) DN15 max. +80°C 1-10 bar G 1/2 cc150 ± 15 mm EB