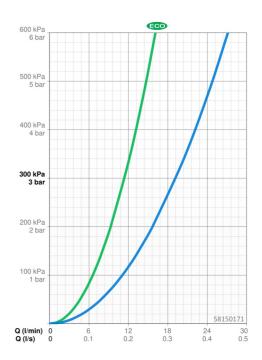

#### Caratteristiche flusso

Eco-flusso di portata a 3 bar Portata 3 bar 11.4 l/min 19.2 l/min