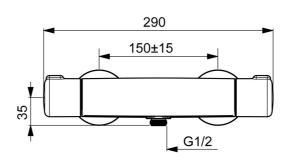

#### Caratteristiche tecniche

Misura DN (dimensione nominale)
Fornitura di acqua calda
Pressione di esercizio
Misura della connessione
Profondità di installazione
Backflow prevention (EN1717)

DN15 max. +80°C 1-10 bar G1/2 cc150 ± 15 mm EB