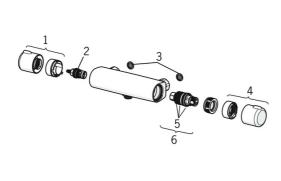

# Parti di ricambio

# SP58150171

|      | Nome                                             | Codice   |
|------|--------------------------------------------------|----------|
| 1    | Manopola di apertura Cromo                       | 59914395 |
| 2    | Vitone, G1/2 Cromo                               | 59914111 |
| 3    | Guarnizione di filtro, G3/4                      | 59911076 |
| 4    | Maniglia per regolazione della temperatura Cromo | 59914396 |
| 5    | O-ring                                           | 59914113 |
| 6    | Cartuccia termostatica, 3.4                      | 59914114 |
| N.I. | Dado di fissaggio, M36x1.5, SW38                 | 59914319 |
| N.I. | Eccentrico, G3/4xG1/2 Cromo                      | 59904793 |
| N.I. | Combinare                                        | 59914472 |