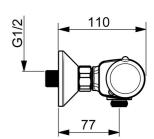

#### Caratteristiche tecniche

Misura DN (dimensione nominale)
Fornitura di acqua calda
Pressione di esercizio
Misura della connessione
Profondità di installazione
Backflow prevention (EN1717)

DN15 max. +80°C 1-10 bar G1/2 cc150 ± 15 mm EB