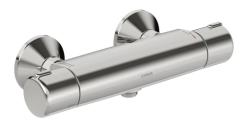

# 58150171 HANSAMICRA - Miscelatore doccia

EAN: 4057304003462 static.hansa.com/58150171

- Soluzioni doccia
- Termostatico
- Montaggio a parete
- Cromo
- Manopola di regolazione temperatura, Manopola di regolazione portata, Funzioni Eco per il flusso d'acqua, Leva di sicurezza
- Eco flow control

- THERMO COOL. Maggiore sicurezza grazie al riscaldamento minimo del corpo del miscelatore, Blocco di sicurezza antiscottature a 38 °C
- Vitone ceramico, Valvola/e di non ritorno, Filtro/i antiimpurità, Regolazione termostatica della temperatura
- Raccordi a S eccentrici
- Ottone DZR
- sicurezza incorporata anti-riflusso per uso domestico (ai sensi DIN EN 1717)