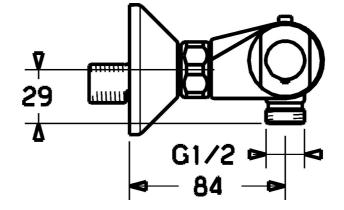

## Technické údaje

| Technické vlastnosti        |            |  |
|-----------------------------|------------|--|
| Dodávka teplej vody         | max. +80°C |  |
| Pracovný tlak               | 1-10 bar   |  |
| Spätná klapka (STN EN 1717) | EB         |  |
| Predpisy                    |            |  |
| Norma EN                    | EN 1111    |  |