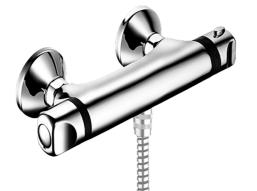

### 58150101 HANSAMICRA - Sprchová batéria Ukončené

EAN: 4015474082953 static.hansa.com/58150101

- Riešenia pre sprchy
- Termostatická
- Nástenná montáž
- Chróm

- Rukoväť regulátora teploty vody, Rukoväť regulátora prietoku vody
- Termostatická kartuša pre ovládanie teploty, Filter, filtre na nečistoty, Spätný ventil (-y)
- Tlmiče
- zabezpečené proti spätnému toku pri použití v domácnosti (podľa DIN EN 1717)