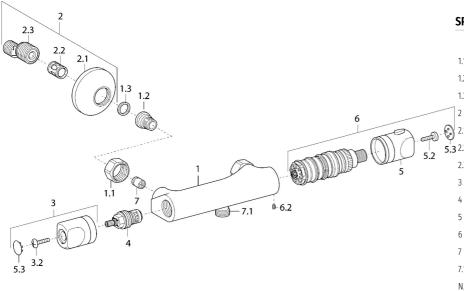

## Náhradné diely

#### SP58150101

|      | Názov                               | Kód      |
|------|-------------------------------------|----------|
| 1.1  | Pripojovacie matice, G3/4, AF30     | 59902230 |
| 1.2  | , G1/2, L, WAF10                    | 59904618 |
| 1.3  | Tesnenie s filtrom, G3/4            | 59911076 |
| 2    | Excentrický, G3/4xG1/2              | 59904793 |
| 2.1  | Kryt príruby                        | 59904796 |
| 2.2  | Tlmič                               | 59904792 |
| 2.3  | Excentrická spojka, G3/4xG1/2, DN15 | 59910254 |
| 3    | Rukoväť regulátora prietoku vody    | 59912627 |
| 4    | Sedlo, G1/2, 90°, (2004-)           | 59912626 |
| ō    | Rukoväť regulátora teploty          | 59912629 |
| 6    | Termoelement/Kartuš                 | 59912628 |
| 7    | Spätný ventil                       | 59905714 |
| 7.1  | Závit bradavky, G1/2xM18x1          | 59911384 |
| N.I. | Tesniaci krúžok                     | 59913890 |
|      |                                     |          |