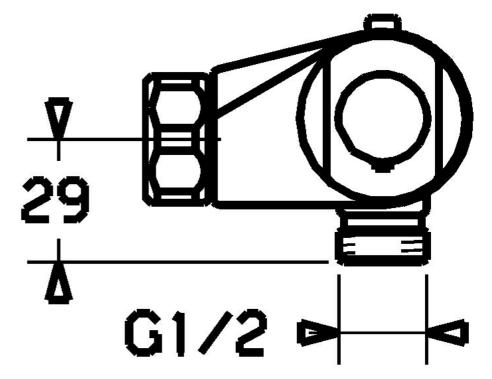

## Dati tecnici

| Caratteristiche flusso       |            |  |
|------------------------------|------------|--|
| Portata 3 bar                | 19.2 l/min |  |
| Caratteristiche tecniche     |            |  |
| Fornitura di acqua calda     | max. +80°C |  |
| Pressione di esercizio       | 1-10 bar   |  |
| Backflow prevention (EN1717) | ЕВ         |  |
| Norme                        |            |  |
| Standard EN                  | EN 1111    |  |