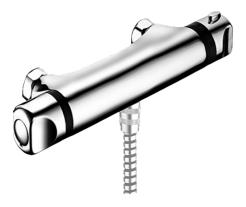

EAN: 4015474082960 static.hansa.com/58150001

- Soluzioni doccia
- Termostatico
- Montaggio a parete
- Cromo

- Manopola di regolazione temperatura, Manopola di regolazione portata
- Regolazione termostatica della temperatura, Filtro/i antiimpurità, Valvola/e di non ritorno
- sicurezza incorporata anti-riflusso per uso domestico (ai sensi DIN EN 1717)