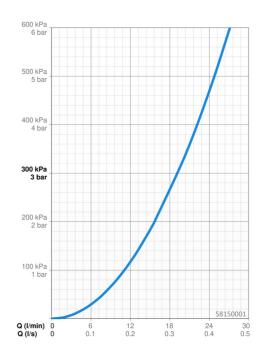

## Dati tecnici

| Caratteristiche flusso       |            |  |
|------------------------------|------------|--|
| Portata 3 bar                | 19.2 l/min |  |
| Caratteristiche tecniche     |            |  |
| Fornitura di acqua calda     | max. +80°C |  |
| Pressione di esercizio       | 1-10 bar   |  |
| Backflow prevention (EN1717) | ЕВ         |  |
| Norme                        |            |  |
| Standard EN                  | EN 1111    |  |