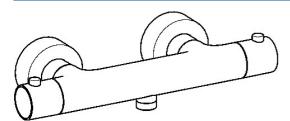

# 58130901 HANSAUNITA - Douchekraan Stopgezet

EAN: 4015474270299 static.hansa.com/58130901

- Douche oplossingen
- Thermostatisch
- Wandmontage

- Chroom
- Temperatuurgreep, Debietgreep
- Thermostatische temperatuurregeling, Terugslagklep, Keramische bovendeel voor debiet