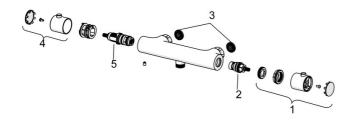

### SP58130101

|    | Naam                        | Code     |
|----|-----------------------------|----------|
| 01 | Debiethendel Chroom         | 59913854 |
| 02 | Binnenwerk, G1/2, 180°      | 59911103 |
| 03 | Filter dichting, G3/4       | 59911076 |
| 04 | Temperatuur hendel Chroom   | 59913852 |
| 05 | Thermostaat/binnenwerk, 2.7 | 59913823 |