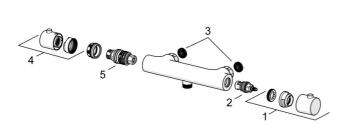

## SP58130101(2018)

|    | Naam                        | Code     |
|----|-----------------------------|----------|
| 01 | Debiethendel                | 59914208 |
| 02 | Binnenwerk, G1/2            | 59914207 |
| 03 | Filter dichting, G3/4       | 59911076 |
| 04 | Temperatuur hendel Chroom   | 602062V  |
| 05 | Thermostaat/binnenwerk, 3.4 | 59914114 |