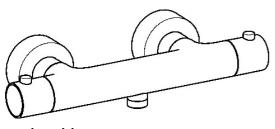

# 58130901 HANSAUNITA - Miscelatore doccia

EAN: 4015474270299 static.hansa.com/58130901

- Soluzioni doccia
- Termostatico
- Montaggio a parete

- Cromo
- Manopola di regolazione temperatura, Manopola di regolazione portata
- Regolazione termostatica della temperatura, Valvola/e di non ritorno, Vitone ceramico