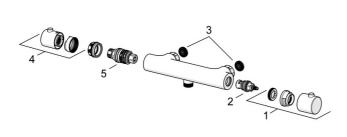

### SP58130101(2018)

|    | Nome                                             | Codice   |
|----|--------------------------------------------------|----------|
| 01 | Manopola di apertura                             | 59914208 |
| 02 | Vitone, G1/2                                     | 59914207 |
| 03 | Guarnizione di filtro, G3/4                      | 59911076 |
| 04 | Maniglia per regolazione della temperatura Cromo | 602062V  |
| 05 | Cartuccia termostatica, 3.4                      | 59914114 |