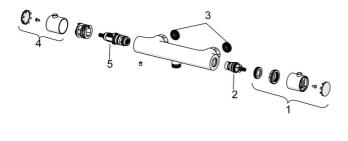

#### SP58130101

|    | Nome                                             | Codice   |
|----|--------------------------------------------------|----------|
| 01 | Manopola di apertura Cromo                       | 59913854 |
| 02 | Vitone , G1/2, 180°                              | 59911103 |
| 03 | Guarnizione di filtro, G3/4                      | 59911076 |
| 04 | Maniglia per regolazione della temperatura Cromo | 59913852 |
| 05 | Cartuccia termostatica, 2.7                      | 59913823 |
|    |                                                  |          |